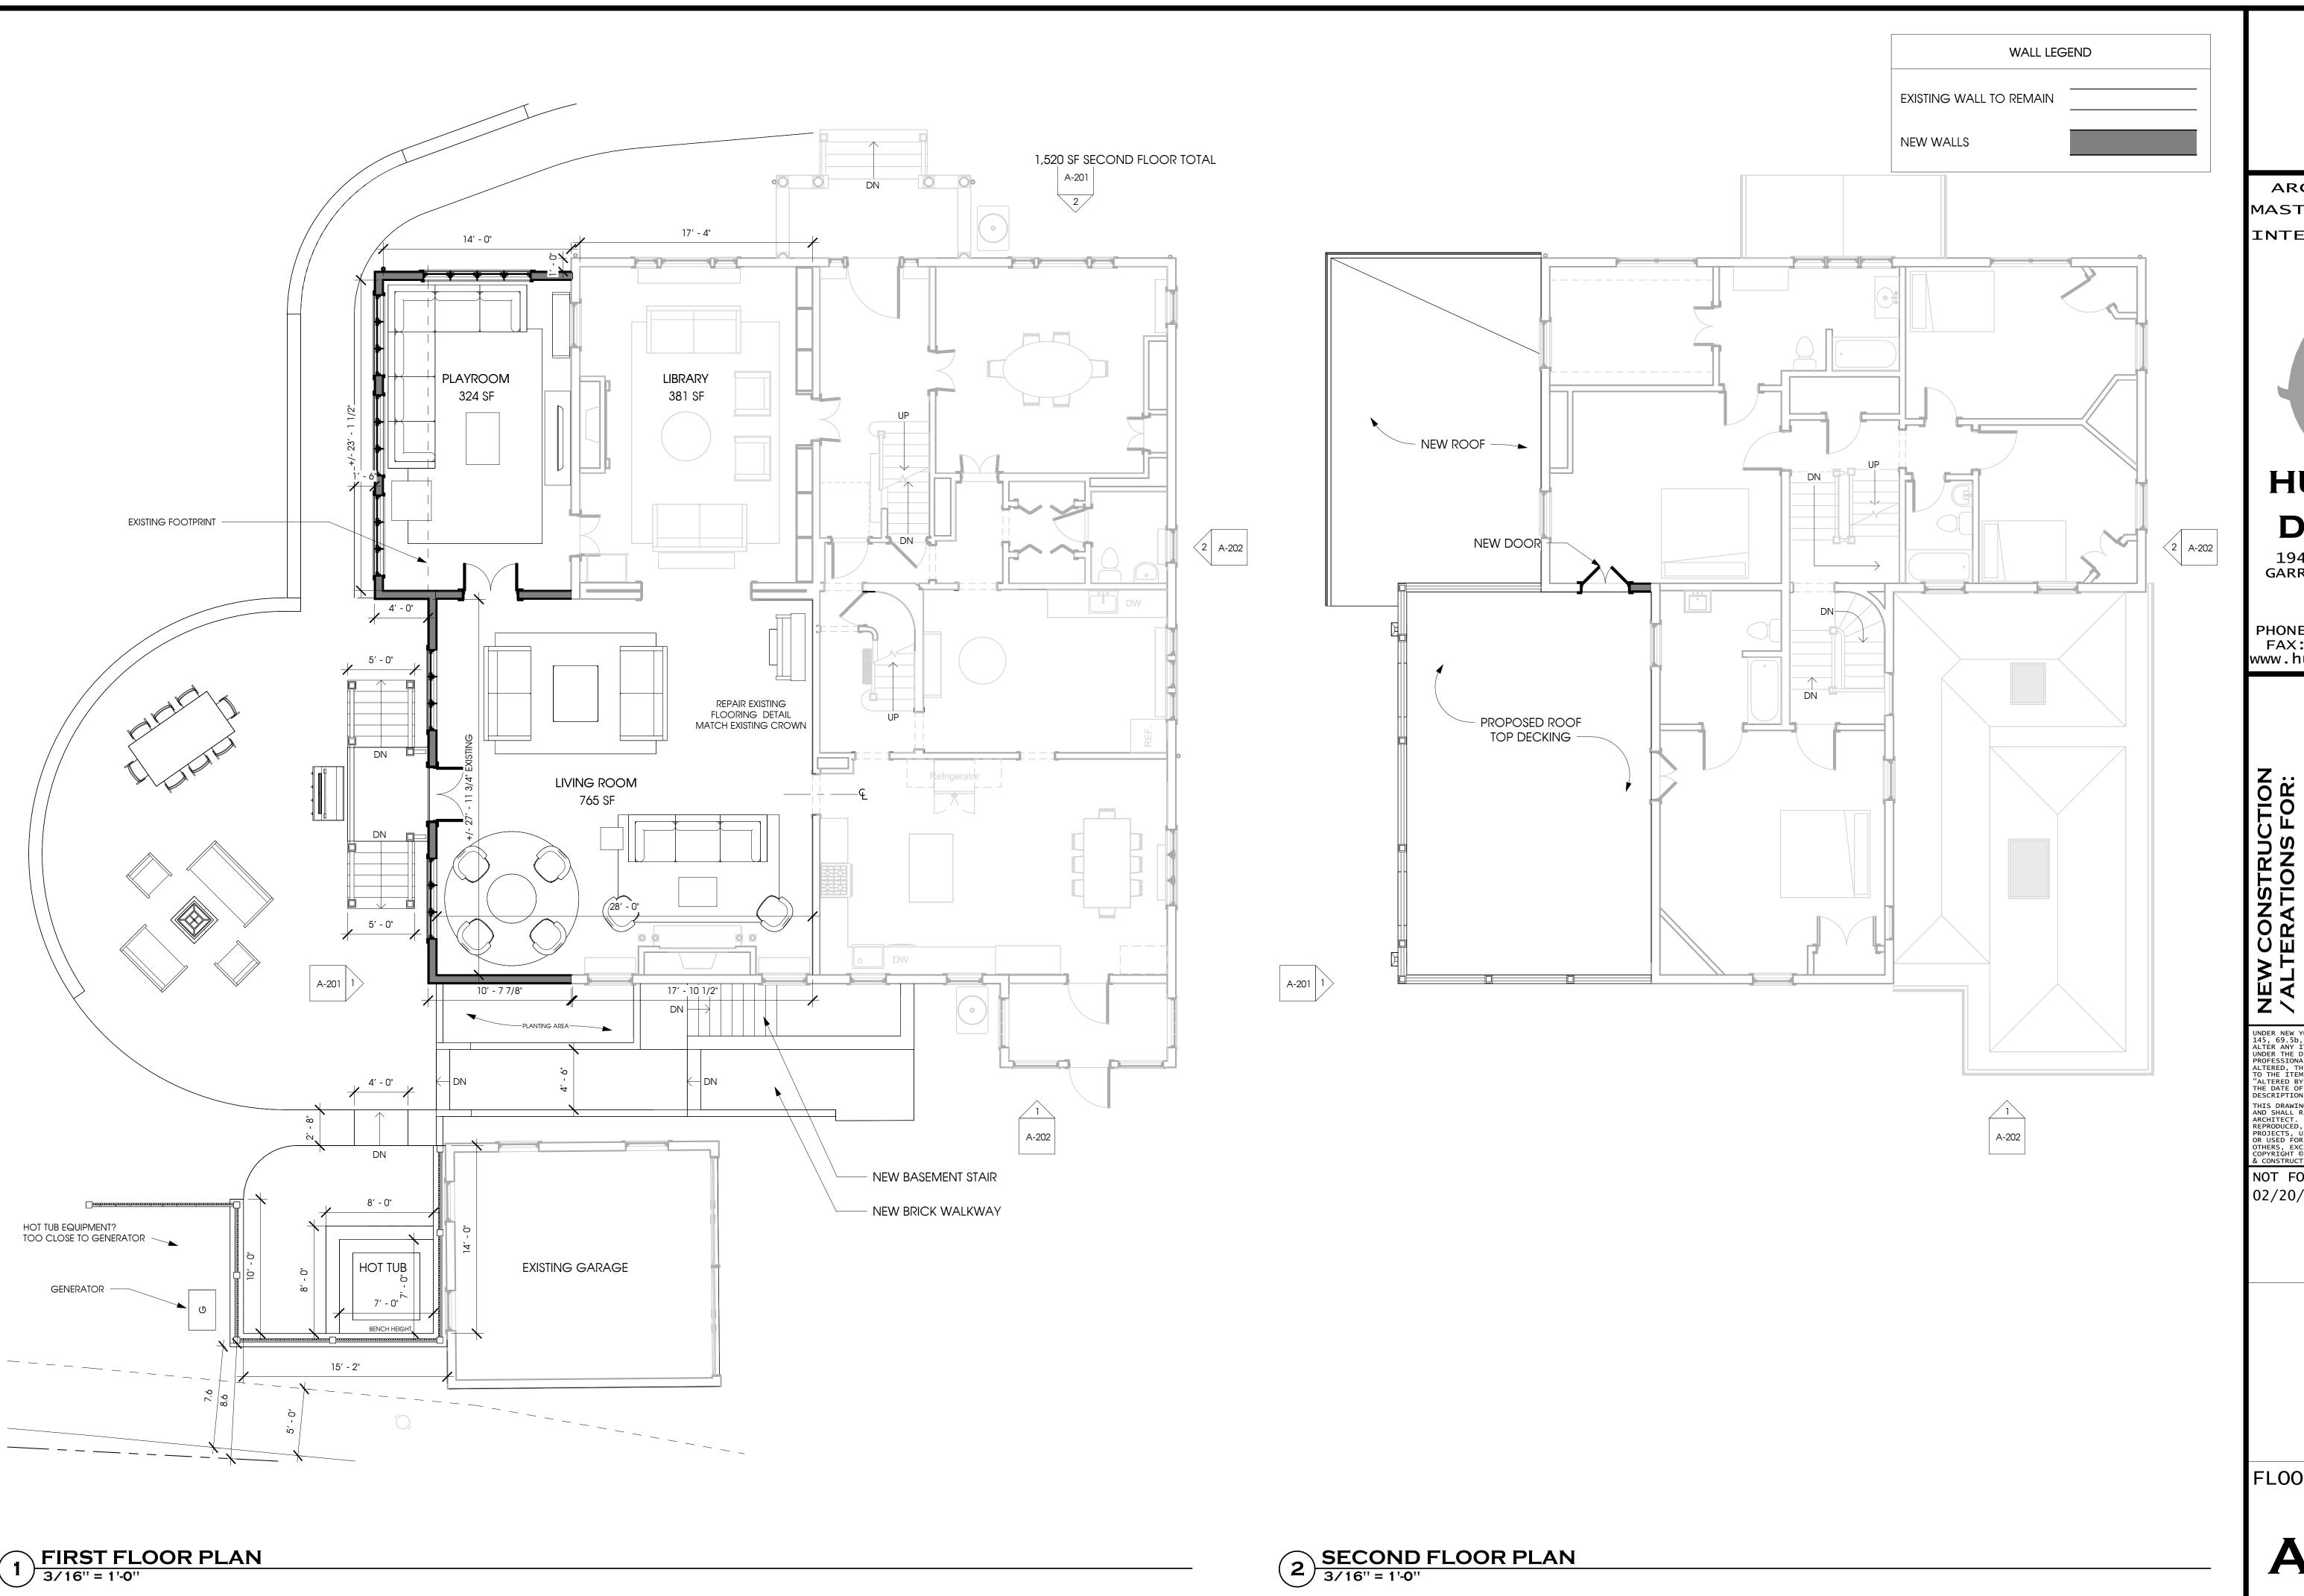

## HUDSON DESIGN

1949 ROUTE NINE GARRISON,NEW YORK 10524

PHONE: 845-424-4810 FAX: 845-424-4815 www.hudsondesign.pro

ALTERATIONS FOR:

HARGROVES RESIDENC

4 CLUDHOUSE ROAD

TUXDEO PARK, NY 10987

UNDER NEW YORK STATE EDUCATIONAL LAW ARTICLE 145, 69.5b, IT IS UNLAWFUL FOR ANY PERSON TO ALTER ANY ITEM ON THIS DRAWING, UNLESS ACTING UNDER THE DIRECTION OF A LICENSED PROFESSIONAL ARCHITECT. IF ANY ITEM IS ALTERED, THE ALTERING ARCHITECT SHALL AFFIX TO THE ITEM HIS SEAL AND THE NOTATION "ALTERED BY" FOLLOWED BY HIS SIGNATURE AND THE DATE OF SUCH ALTERATION AND A SPECIFIC DESCRIPTION OF THE ALTERATION.

THIS DRAWING, AS AN INSTRUMENT OF SERVICE, IS AND SHALL REMAIN THE PROPERTY OF THE ARCHITECT. THIS DRAWINGS SHALL NOT BE REPRODUCED, PUBLISHED, USED ON OTHER PROJECTS, USED FOR ADDITIONS TO THIS PROJECT, OR USED FOR COMPLETION OF THIS PROJECT BY OTHERS, EXCEPT BY AGREEMENT IN WRITING COPYRIGHT © 2023. HUDSON DESIGN ARCHITECTURE & CONSTRUCTION MANAGEMENT PLLC

NOT FOR CONSTRUCTION 02/20/2024

FLOOR PLANS

A-102

**EXISTING - WEST ELEVATION** 

MACCIVE MICROPIA

METAL PROPRIE

MACINI SWITTER SWITTE

PROPSED - NORTH ELEVATION
3/16" = 1'-0"