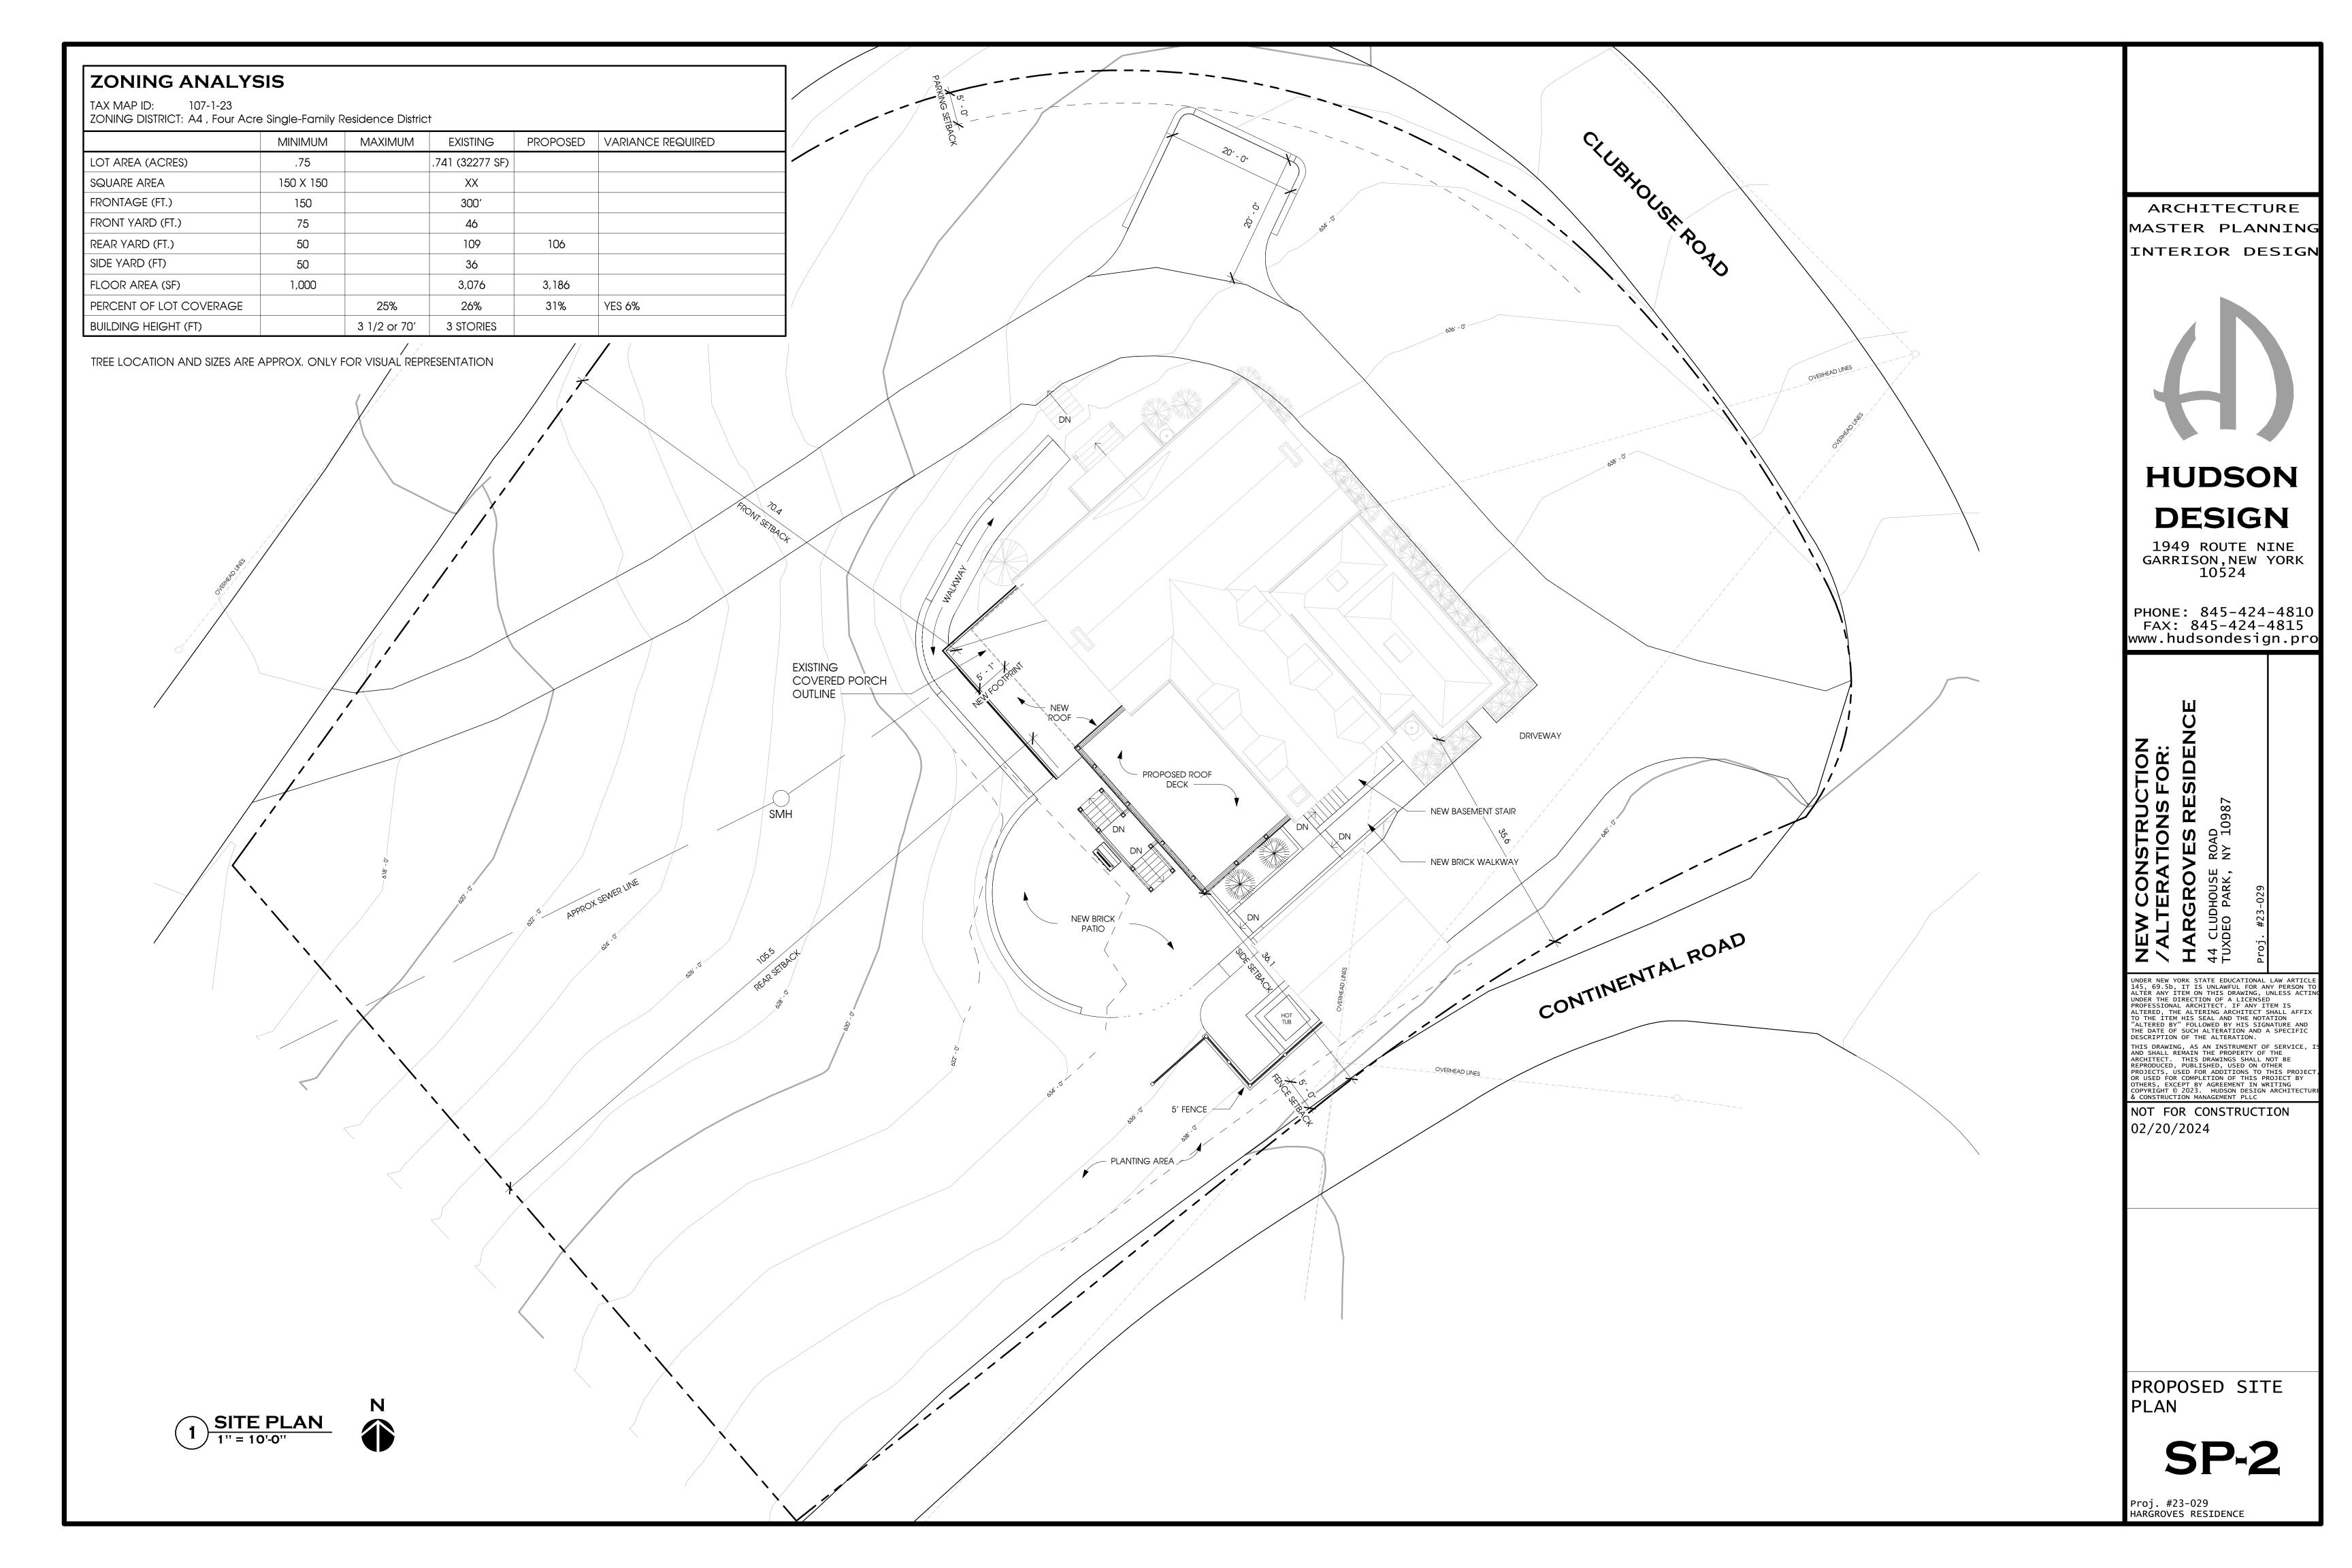

ARCHITECTURE
MASTER PLANNING
INTERIOR DESIGN

## HUDSON DESIGN

1949 ROUTE NINE GARRISON, NEW YORK 10524

PHONE: 845-424-4810 FAX: 845-424-4815 www.hudsondesign.pro

| ALTERATIONS FOR: | 1ARGROVES RESIDENCE 4 CLUDHOUSE ROAD | TARK, NI LOSO! |
|------------------|--------------------------------------|----------------|
| EW<br>ALTI       | ARG                                  | JAUEU LAN      |
| A L              | <b>1AR</b> 4 CLUI                    | UADEO          |

UNDER NEW YORK STATE EDUCATIONAL LAW ARTICLE 145, 69.5b, IT IS UNLAWFUL FOR ANY PERSON TO ALTER ANY ITEM ON THIS DRAWING, UNLESS ACTING UNDER THE DIRECTION OF A LICENSED PROFESSIONAL ARCHITECT. IF ANY ITEM IS ALTERED, THE ALTERING ARCHITECT SHALL AFFIX TO THE ITEM HIS SEAL AND THE NOTATION "ALTERED BY" FOLLOWED BY HIS SIGNATURE AND THE DATE OF SUCH ALTERATION AND A SPECIFIC DESCRIPTION OF THE ALTERATION.

THIS DRAWING, AS AN INSTRUMENT OF SERVICE, I AND SHALL REMAIN THE PROPERTY OF THE ARCHITECT. THIS DRAWINGS SHALL NOT BE REPRODUCED, PUBLISHED, USED ON OTHER PROJECTS, USED FOR ADDITIONS TO THIS PROJECT OR USED FOR COMPLETION OF THIS PROJECT BY OTHERS, EXCEPT BY AGREEMENT IN WRITING COPYRIGHT © 2023. HUDSON DESIGN ARCHITECTUR & CONSTRUCTION MANAGEMENT PLLC

NOT FOR CONSTRUCTION 02/20/2024

EXISTING SITE PLAN

SP-1

ARCHITECTURE
MASTER PLANNING
INTERIOR DESIGN