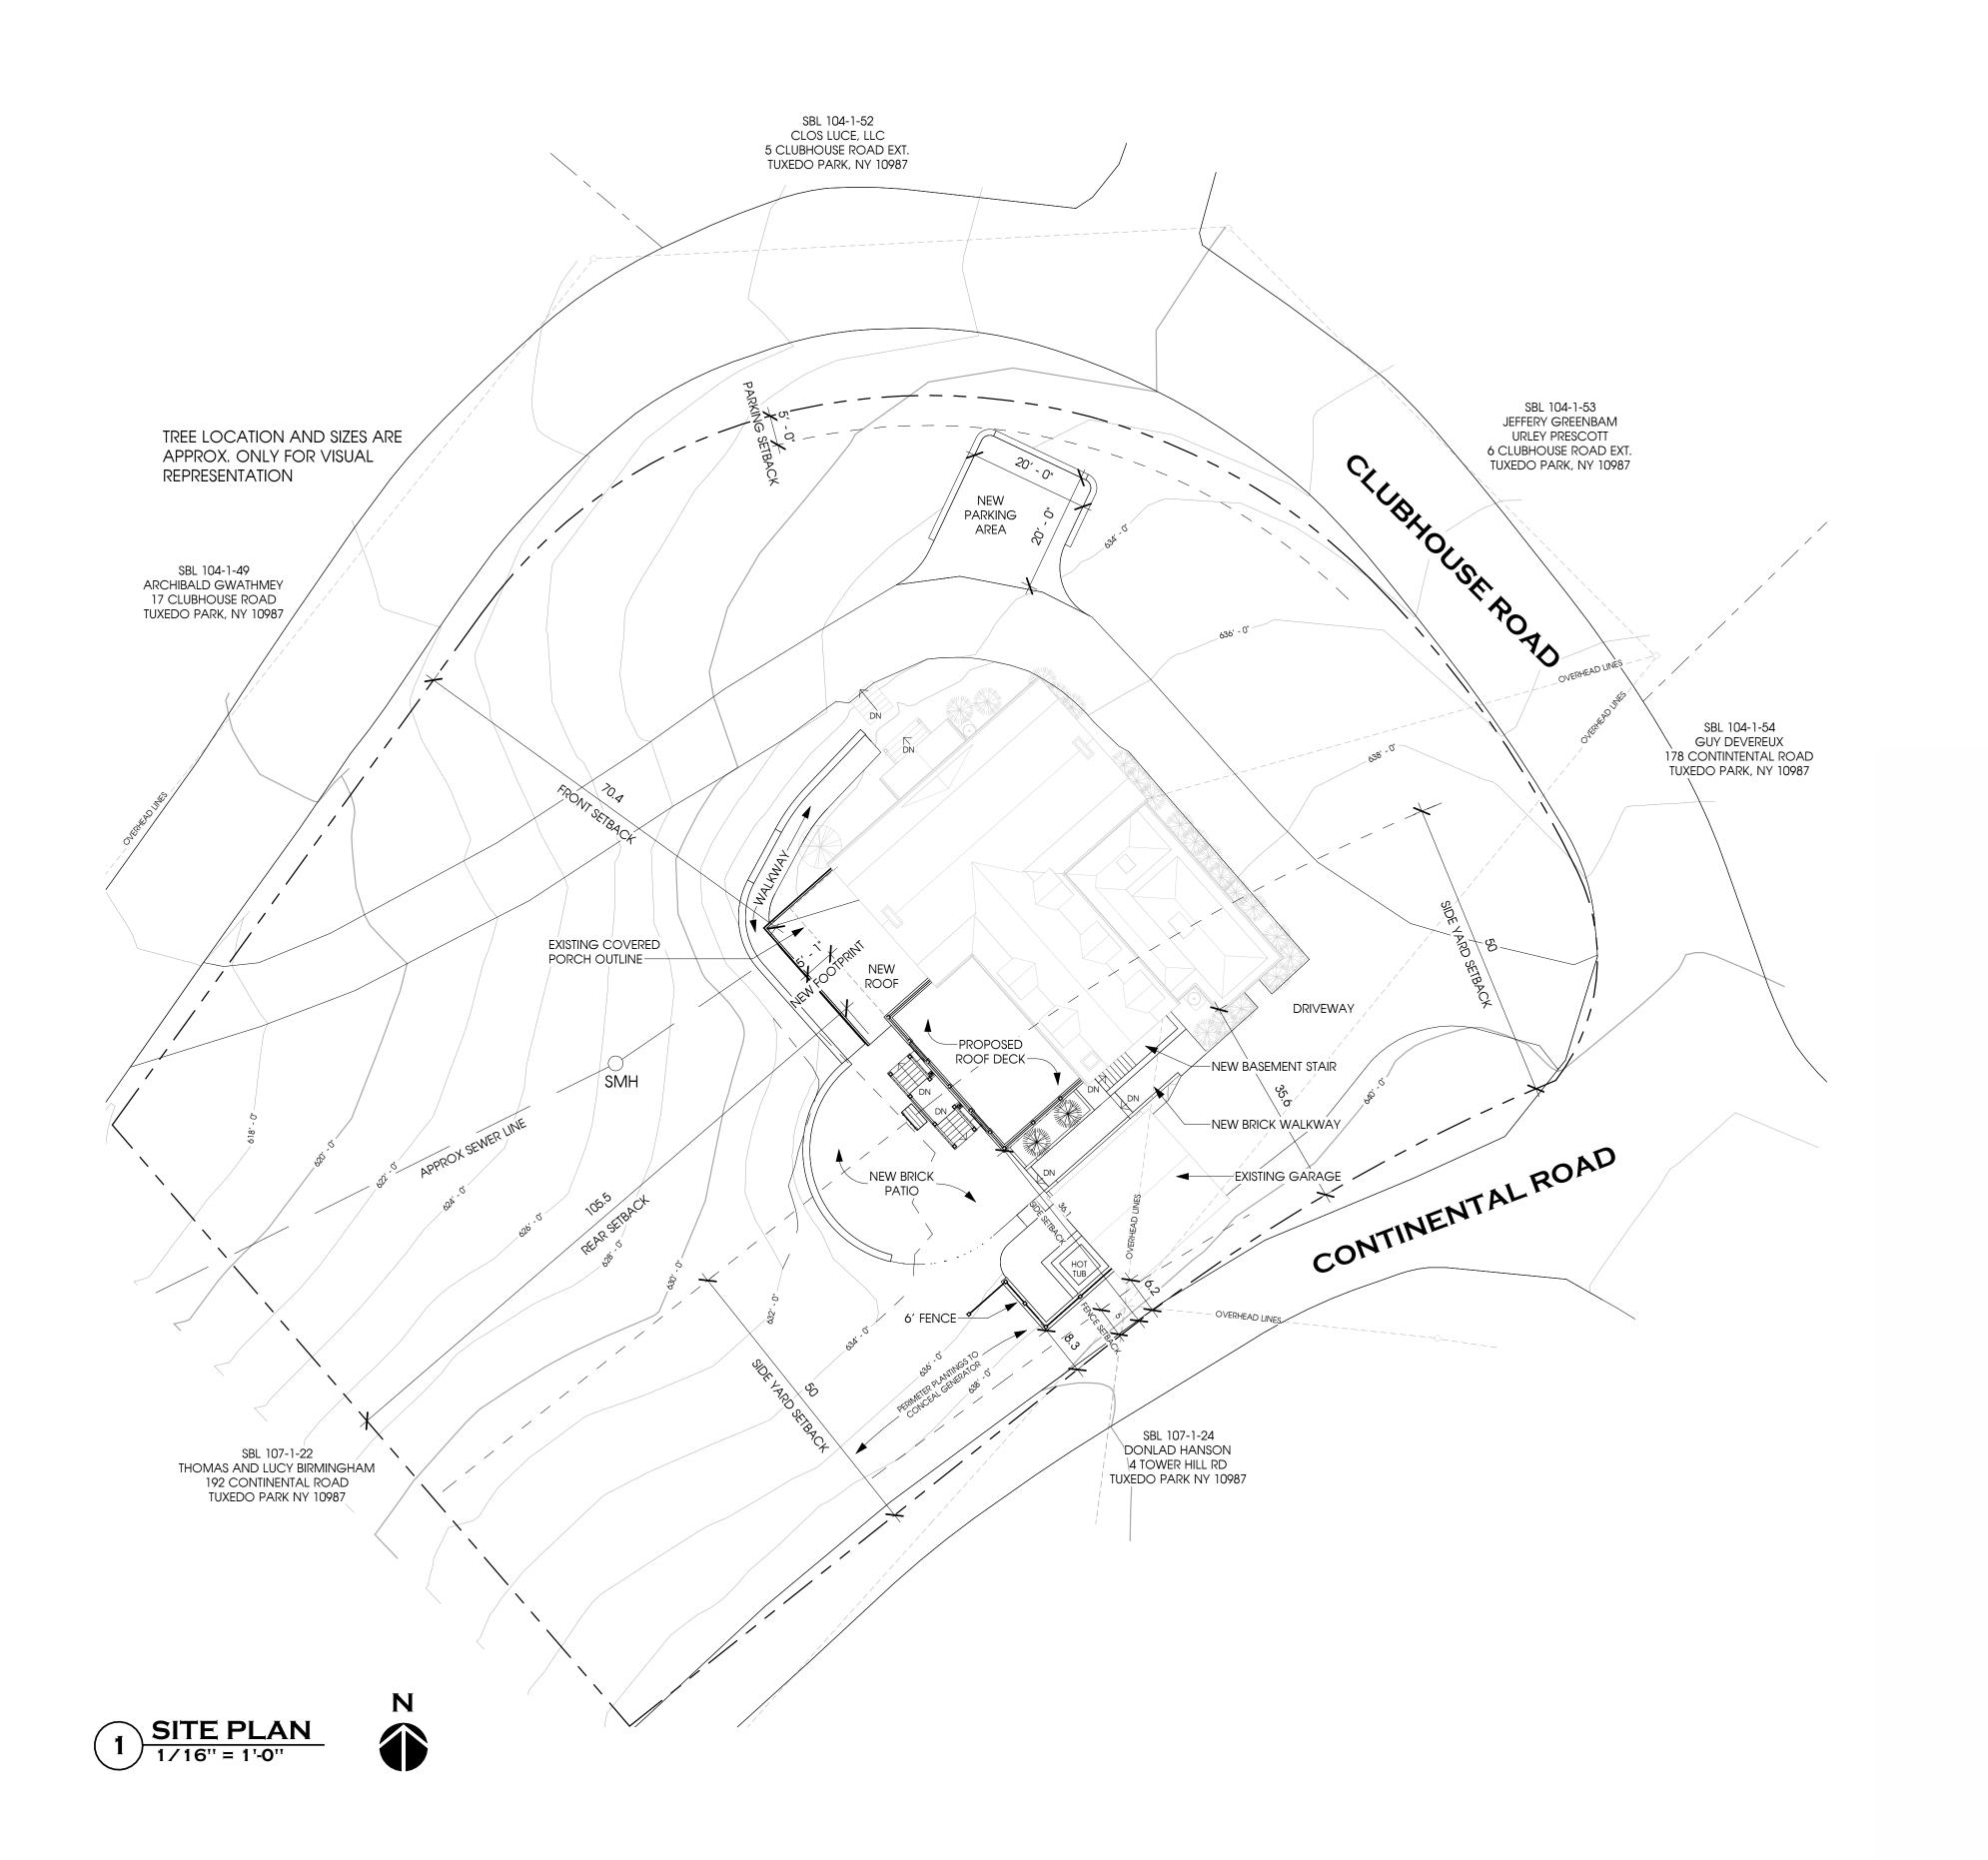

# SITE PLAN TABLE - MINIMUM DATA REQUIREMENTS

Zoning District: A4 
G-0
RI P.O

|                                         | RLP-O                      | 1                                            | 1                                                                                                                                                                                                                                                                                                                                                                                                                                                                                                                                                                                                                                                                                                                                                                                                                                                                                                                                                                                                                                                                                                                                                                                                                                                                                                                                                                                                                                                                                                                                                                                                                                                                                                                                                                                                                                                                                                                                                                                                                                                                                                                              |                       |                             |                    |             |                                          |
|-----------------------------------------|----------------------------|----------------------------------------------|--------------------------------------------------------------------------------------------------------------------------------------------------------------------------------------------------------------------------------------------------------------------------------------------------------------------------------------------------------------------------------------------------------------------------------------------------------------------------------------------------------------------------------------------------------------------------------------------------------------------------------------------------------------------------------------------------------------------------------------------------------------------------------------------------------------------------------------------------------------------------------------------------------------------------------------------------------------------------------------------------------------------------------------------------------------------------------------------------------------------------------------------------------------------------------------------------------------------------------------------------------------------------------------------------------------------------------------------------------------------------------------------------------------------------------------------------------------------------------------------------------------------------------------------------------------------------------------------------------------------------------------------------------------------------------------------------------------------------------------------------------------------------------------------------------------------------------------------------------------------------------------------------------------------------------------------------------------------------------------------------------------------------------------------------------------------------------------------------------------------------------|-----------------------|-----------------------------|--------------------|-------------|------------------------------------------|
| Village Code<br>Category                | L RLF-U                    |                                              | _                                                                                                                                                                                                                                                                                                                                                                                                                                                                                                                                                                                                                                                                                                                                                                                                                                                                                                                                                                                                                                                                                                                                                                                                                                                                                                                                                                                                                                                                                                                                                                                                                                                                                                                                                                                                                                                                                                                                                                                                                                                                                                                              |                       | ł                           | Variance Requested |             | 1                                        |
|                                         | Village<br>Code<br>Section | Allowance<br>Under Current<br>Zoning Code    | Existing<br>Condition                                                                                                                                                                                                                                                                                                                                                                                                                                                                                                                                                                                                                                                                                                                                                                                                                                                                                                                                                                                                                                                                                                                                                                                                                                                                                                                                                                                                                                                                                                                                                                                                                                                                                                                                                                                                                                                                                                                                                                                                                                                                                                          | Proposed<br>Condition | Existing Non-<br>Conforming | Feet               | Percent     |                                          |
| Lot Area                                | 100-8                      | 3/4                                          | .741                                                                                                                                                                                                                                                                                                                                                                                                                                                                                                                                                                                                                                                                                                                                                                                                                                                                                                                                                                                                                                                                                                                                                                                                                                                                                                                                                                                                                                                                                                                                                                                                                                                                                                                                                                                                                                                                                                                                                                                                                                                                                                                           | .741                  | Yes                         |                    |             | 1                                        |
| Road Frontage                           | 100-8                      | 150'                                         | 300'                                                                                                                                                                                                                                                                                                                                                                                                                                                                                                                                                                                                                                                                                                                                                                                                                                                                                                                                                                                                                                                                                                                                                                                                                                                                                                                                                                                                                                                                                                                                                                                                                                                                                                                                                                                                                                                                                                                                                                                                                                                                                                                           | 300'                  |                             | J                  |             | 1                                        |
| Front Yard<br>Setback                   | 100-8                      | 75'                                          | 46'                                                                                                                                                                                                                                                                                                                                                                                                                                                                                                                                                                                                                                                                                                                                                                                                                                                                                                                                                                                                                                                                                                                                                                                                                                                                                                                                                                                                                                                                                                                                                                                                                                                                                                                                                                                                                                                                                                                                                                                                                                                                                                                            | 46'                   | Yes                         |                    |             |                                          |
| Rear Yard<br>Setback                    | 100-8                      | 50'                                          | 109'                                                                                                                                                                                                                                                                                                                                                                                                                                                                                                                                                                                                                                                                                                                                                                                                                                                                                                                                                                                                                                                                                                                                                                                                                                                                                                                                                                                                                                                                                                                                                                                                                                                                                                                                                                                                                                                                                                                                                                                                                                                                                                                           | 106'                  |                             |                    |             |                                          |
| Side Yard<br>Setback                    | 100-8                      | 50'                                          | 6.2'                                                                                                                                                                                                                                                                                                                                                                                                                                                                                                                                                                                                                                                                                                                                                                                                                                                                                                                                                                                                                                                                                                                                                                                                                                                                                                                                                                                                                                                                                                                                                                                                                                                                                                                                                                                                                                                                                                                                                                                                                                                                                                                           | 6.2' / 8.3            | Yes                         | 41.7'              | 83.4%       | Proposed hot tub located with in setback |
| Footprint Ground<br>Floor Total         | 100-8                      | 1,000 sf                                     | 3,076                                                                                                                                                                                                                                                                                                                                                                                                                                                                                                                                                                                                                                                                                                                                                                                                                                                                                                                                                                                                                                                                                                                                                                                                                                                                                                                                                                                                                                                                                                                                                                                                                                                                                                                                                                                                                                                                                                                                                                                                                                                                                                                          | 3,186                 |                             |                    |             |                                          |
| Decks/Porches                           | 100-9                      | 796.5 sf<br>25% of ground floor              | 645 sf                                                                                                                                                                                                                                                                                                                                                                                                                                                                                                                                                                                                                                                                                                                                                                                                                                                                                                                                                                                                                                                                                                                                                                                                                                                                                                                                                                                                                                                                                                                                                                                                                                                                                                                                                                                                                                                                                                                                                                                                                                                                                                                         | 90 sf                 |                             | , ,                |             |                                          |
| Lot Coverage                            | 100-11                     | max 25% of lot                               | 26%                                                                                                                                                                                                                                                                                                                                                                                                                                                                                                                                                                                                                                                                                                                                                                                                                                                                                                                                                                                                                                                                                                                                                                                                                                                                                                                                                                                                                                                                                                                                                                                                                                                                                                                                                                                                                                                                                                                                                                                                                                                                                                                            | 31%                   | Yes                         |                    | 6%          |                                          |
| Driveway Sight<br>Distance              | 100-18B                    | min 250'                                     |                                                                                                                                                                                                                                                                                                                                                                                                                                                                                                                                                                                                                                                                                                                                                                                                                                                                                                                                                                                                                                                                                                                                                                                                                                                                                                                                                                                                                                                                                                                                                                                                                                                                                                                                                                                                                                                                                                                                                                                                                                                                                                                                | NO CHANGE             |                             |                    |             |                                          |
| Driveway<br>Grades                      | 100-21                     | max 10%                                      |                                                                                                                                                                                                                                                                                                                                                                                                                                                                                                                                                                                                                                                                                                                                                                                                                                                                                                                                                                                                                                                                                                                                                                                                                                                                                                                                                                                                                                                                                                                                                                                                                                                                                                                                                                                                                                                                                                                                                                                                                                                                                                                                | NO CHANGE             |                             |                    |             |                                          |
| Driveway:<br>Adjacent<br>Property Lines | 100-21                     | min 10'                                      |                                                                                                                                                                                                                                                                                                                                                                                                                                                                                                                                                                                                                                                                                                                                                                                                                                                                                                                                                                                                                                                                                                                                                                                                                                                                                                                                                                                                                                                                                                                                                                                                                                                                                                                                                                                                                                                                                                                                                                                                                                                                                                                                | NO CHANGE             |                             |                    |             |                                          |
| Slope                                   | 100-12                     | no construction 75%<br>of lot with 20% slope |                                                                                                                                                                                                                                                                                                                                                                                                                                                                                                                                                                                                                                                                                                                                                                                                                                                                                                                                                                                                                                                                                                                                                                                                                                                                                                                                                                                                                                                                                                                                                                                                                                                                                                                                                                                                                                                                                                                                                                                                                                                                                                                                | NO CHANGE             |                             |                    |             |                                          |
| Ridge Line                              | 100-13                     | n/a                                          |                                                                                                                                                                                                                                                                                                                                                                                                                                                                                                                                                                                                                                                                                                                                                                                                                                                                                                                                                                                                                                                                                                                                                                                                                                                                                                                                                                                                                                                                                                                                                                                                                                                                                                                                                                                                                                                                                                                                                                                                                                                                                                                                |                       |                             |                    | 70 TV WE EM |                                          |
| Distance to Lake                        | 100-8                      | n/a                                          |                                                                                                                                                                                                                                                                                                                                                                                                                                                                                                                                                                                                                                                                                                                                                                                                                                                                                                                                                                                                                                                                                                                                                                                                                                                                                                                                                                                                                                                                                                                                                                                                                                                                                                                                                                                                                                                                                                                                                                                                                                                                                                                                |                       |                             |                    |             |                                          |
| Lake Frontage                           | 100-8                      | n/a                                          | 100 to 120 to 12 |                       |                             |                    |             |                                          |
| Accessory Use<br>Building/Shed          | 100-48C 7C                 | 5'                                           | 6.2'                                                                                                                                                                                                                                                                                                                                                                                                                                                                                                                                                                                                                                                                                                                                                                                                                                                                                                                                                                                                                                                                                                                                                                                                                                                                                                                                                                                                                                                                                                                                                                                                                                                                                                                                                                                                                                                                                                                                                                                                                                                                                                                           | 6.2'                  |                             |                    |             |                                          |
| Fences Road                             | 100-18                     | 5' to roadway                                | n/a                                                                                                                                                                                                                                                                                                                                                                                                                                                                                                                                                                                                                                                                                                                                                                                                                                                                                                                                                                                                                                                                                                                                                                                                                                                                                                                                                                                                                                                                                                                                                                                                                                                                                                                                                                                                                                                                                                                                                                                                                                                                                                                            | 7.6'                  |                             |                    |             |                                          |
| Fences Property<br>Line                 | 100-18                     | 2' to property                               | n/a                                                                                                                                                                                                                                                                                                                                                                                                                                                                                                                                                                                                                                                                                                                                                                                                                                                                                                                                                                                                                                                                                                                                                                                                                                                                                                                                                                                                                                                                                                                                                                                                                                                                                                                                                                                                                                                                                                                                                                                                                                                                                                                            | 8.6'                  |                             |                    |             |                                          |
| Driveway Width                          | 100-21                     | 14' max<br>8' min                            |                                                                                                                                                                                                                                                                                                                                                                                                                                                                                                                                                                                                                                                                                                                                                                                                                                                                                                                                                                                                                                                                                                                                                                                                                                                                                                                                                                                                                                                                                                                                                                                                                                                                                                                                                                                                                                                                                                                                                                                                                                                                                                                                | NO CHANGE             |                             |                    |             |                                          |
| Building Height                         | 100-10                     | 3 1/2 stories<br>or 70 feet                  | 3 stoires<br>37'                                                                                                                                                                                                                                                                                                                                                                                                                                                                                                                                                                                                                                                                                                                                                                                                                                                                                                                                                                                                                                                                                                                                                                                                                                                                                                                                                                                                                                                                                                                                                                                                                                                                                                                                                                                                                                                                                                                                                                                                                                                                                                               | NO CHANGE             |                             |                    |             |                                          |
| Parking                                 | 100-6C                     | min 5' from<br>property line                 | 5.5'                                                                                                                                                                                                                                                                                                                                                                                                                                                                                                                                                                                                                                                                                                                                                                                                                                                                                                                                                                                                                                                                                                                                                                                                                                                                                                                                                                                                                                                                                                                                                                                                                                                                                                                                                                                                                                                                                                                                                                                                                                                                                                                           | 5'                    |                             |                    |             |                                          |
| Other                                   |                            |                                              |                                                                                                                                                                                                                                                                                                                                                                                                                                                                                                                                                                                                                                                                                                                                                                                                                                                                                                                                                                                                                                                                                                                                                                                                                                                                                                                                                                                                                                                                                                                                                                                                                                                                                                                                                                                                                                                                                                                                                                                                                                                                                                                                |                       |                             | 2/                 |             |                                          |

James Copeland (Applicant) 107-1-23 (Section/Block/Lot)

Note: Table must be prepared, dated and signed by Applicant's Architect or Engineer and Affixed to the site plan

Revised: June 10, 2009

ARCHITECTURE MASTER PLANNING INTERIOR DESIGN

BZA 03/12/2024 APPROVED BAR REV. 2 04/05/2024

PROPOSED SITE PLAN

SP-2

ARCHITECTURE MASTER PLANNING

UNDER NEW YORK STATE EDUCATIONAL LAW ARTICLE 145, 69.5b, IT IS UNLAWFUL FOR ANY PERSON TO ALTER ANY ITEM ON THIS DRAWING, UNLESS ACTING UNDER THE DIRECTION OF A LICENSED PROFESSIONAL ARCHITECT. IF ANY ITEM IS ALTERED, THE ALTERING ARCHITECT SHALL AFFIX TO THE ITEM HIS SEAL AND THE NOTATION "ALTERED BY" FOLLOWED BY HIS SIGNATURE AND THE DATE OF SUCH ALTERATION AND A SPECIFIC DESCRIPTION OF THE ALTERATION.