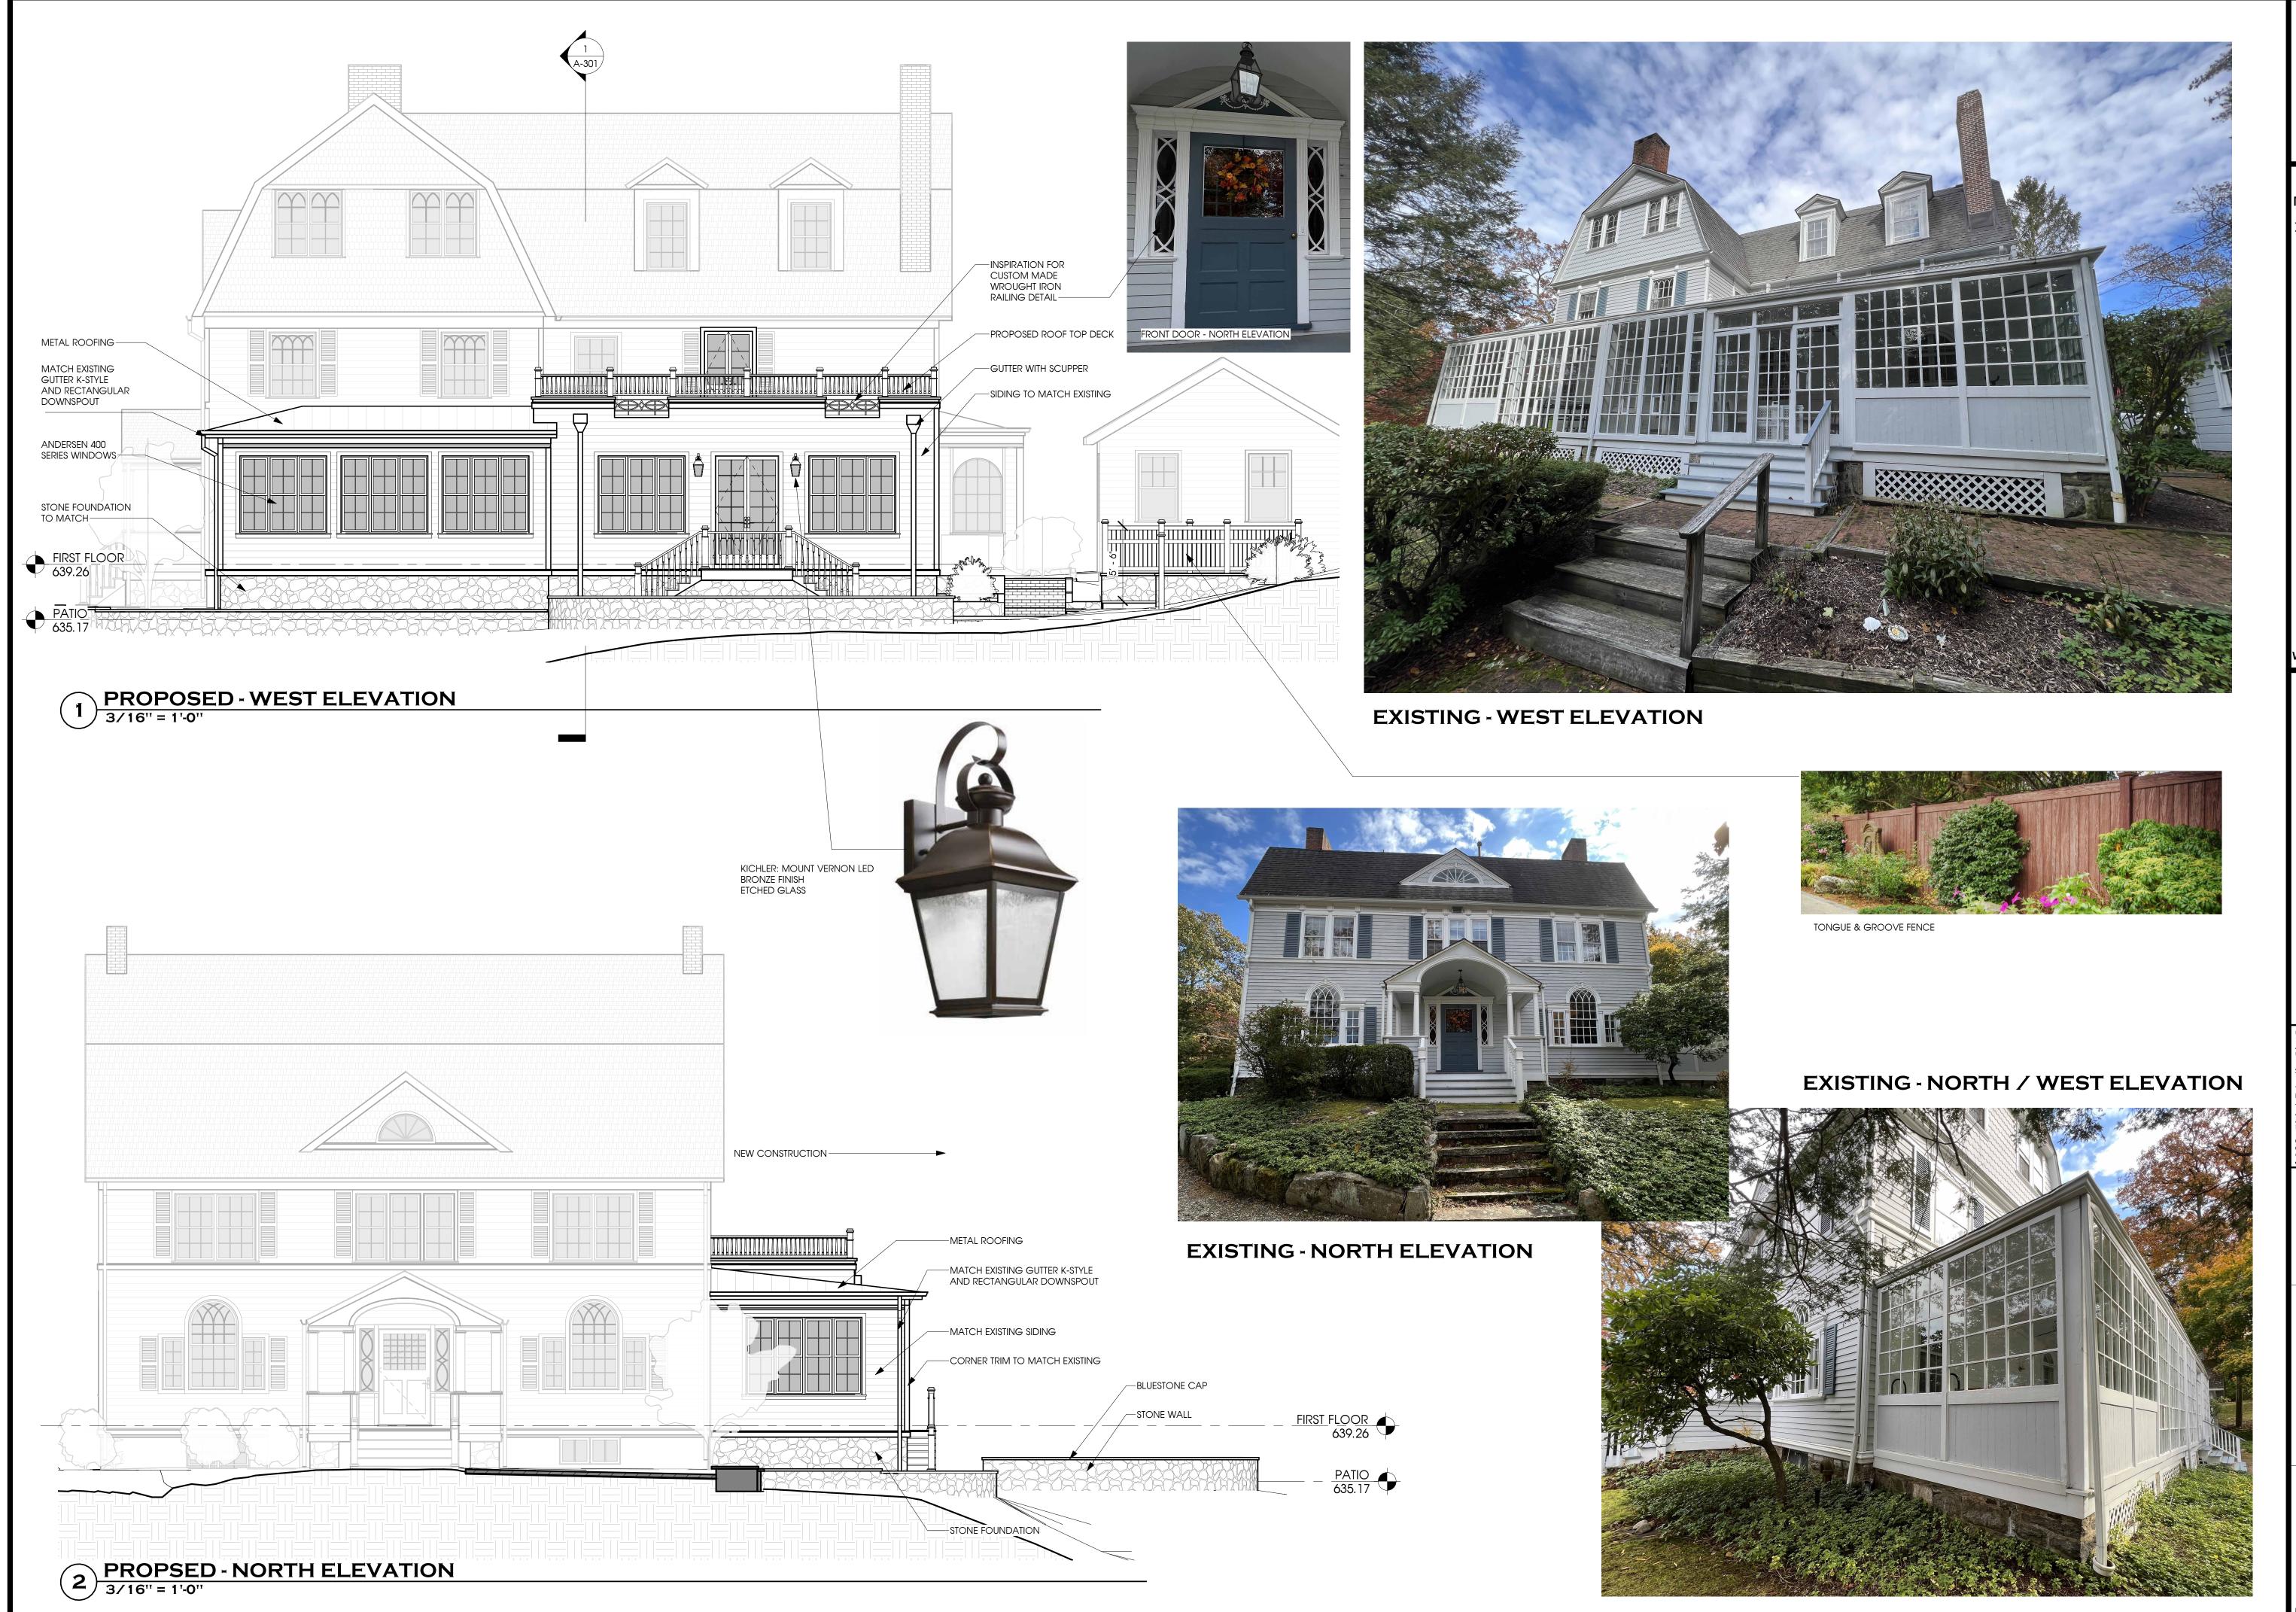

BAR 02/20/2024

BAR REV. 2 04/05/2024

EXTERIOR ELEVATIONS

A-201

EXISTING - SOUTH ELEVATION

**EXISTING - EAST ELEVATION** 

ARCHITECTURE

MASTER PLANNING

BAR 02/20/2024

BAR REV. 2 04/05/2024

EXTERIOR ELEVATIONS

A-202

PROPOSED - WEST PERSPECTIVE

**EXISTING - WEST** 

PROPSOED - REAR PATIO

**EXISTING-REAR PATIO** 