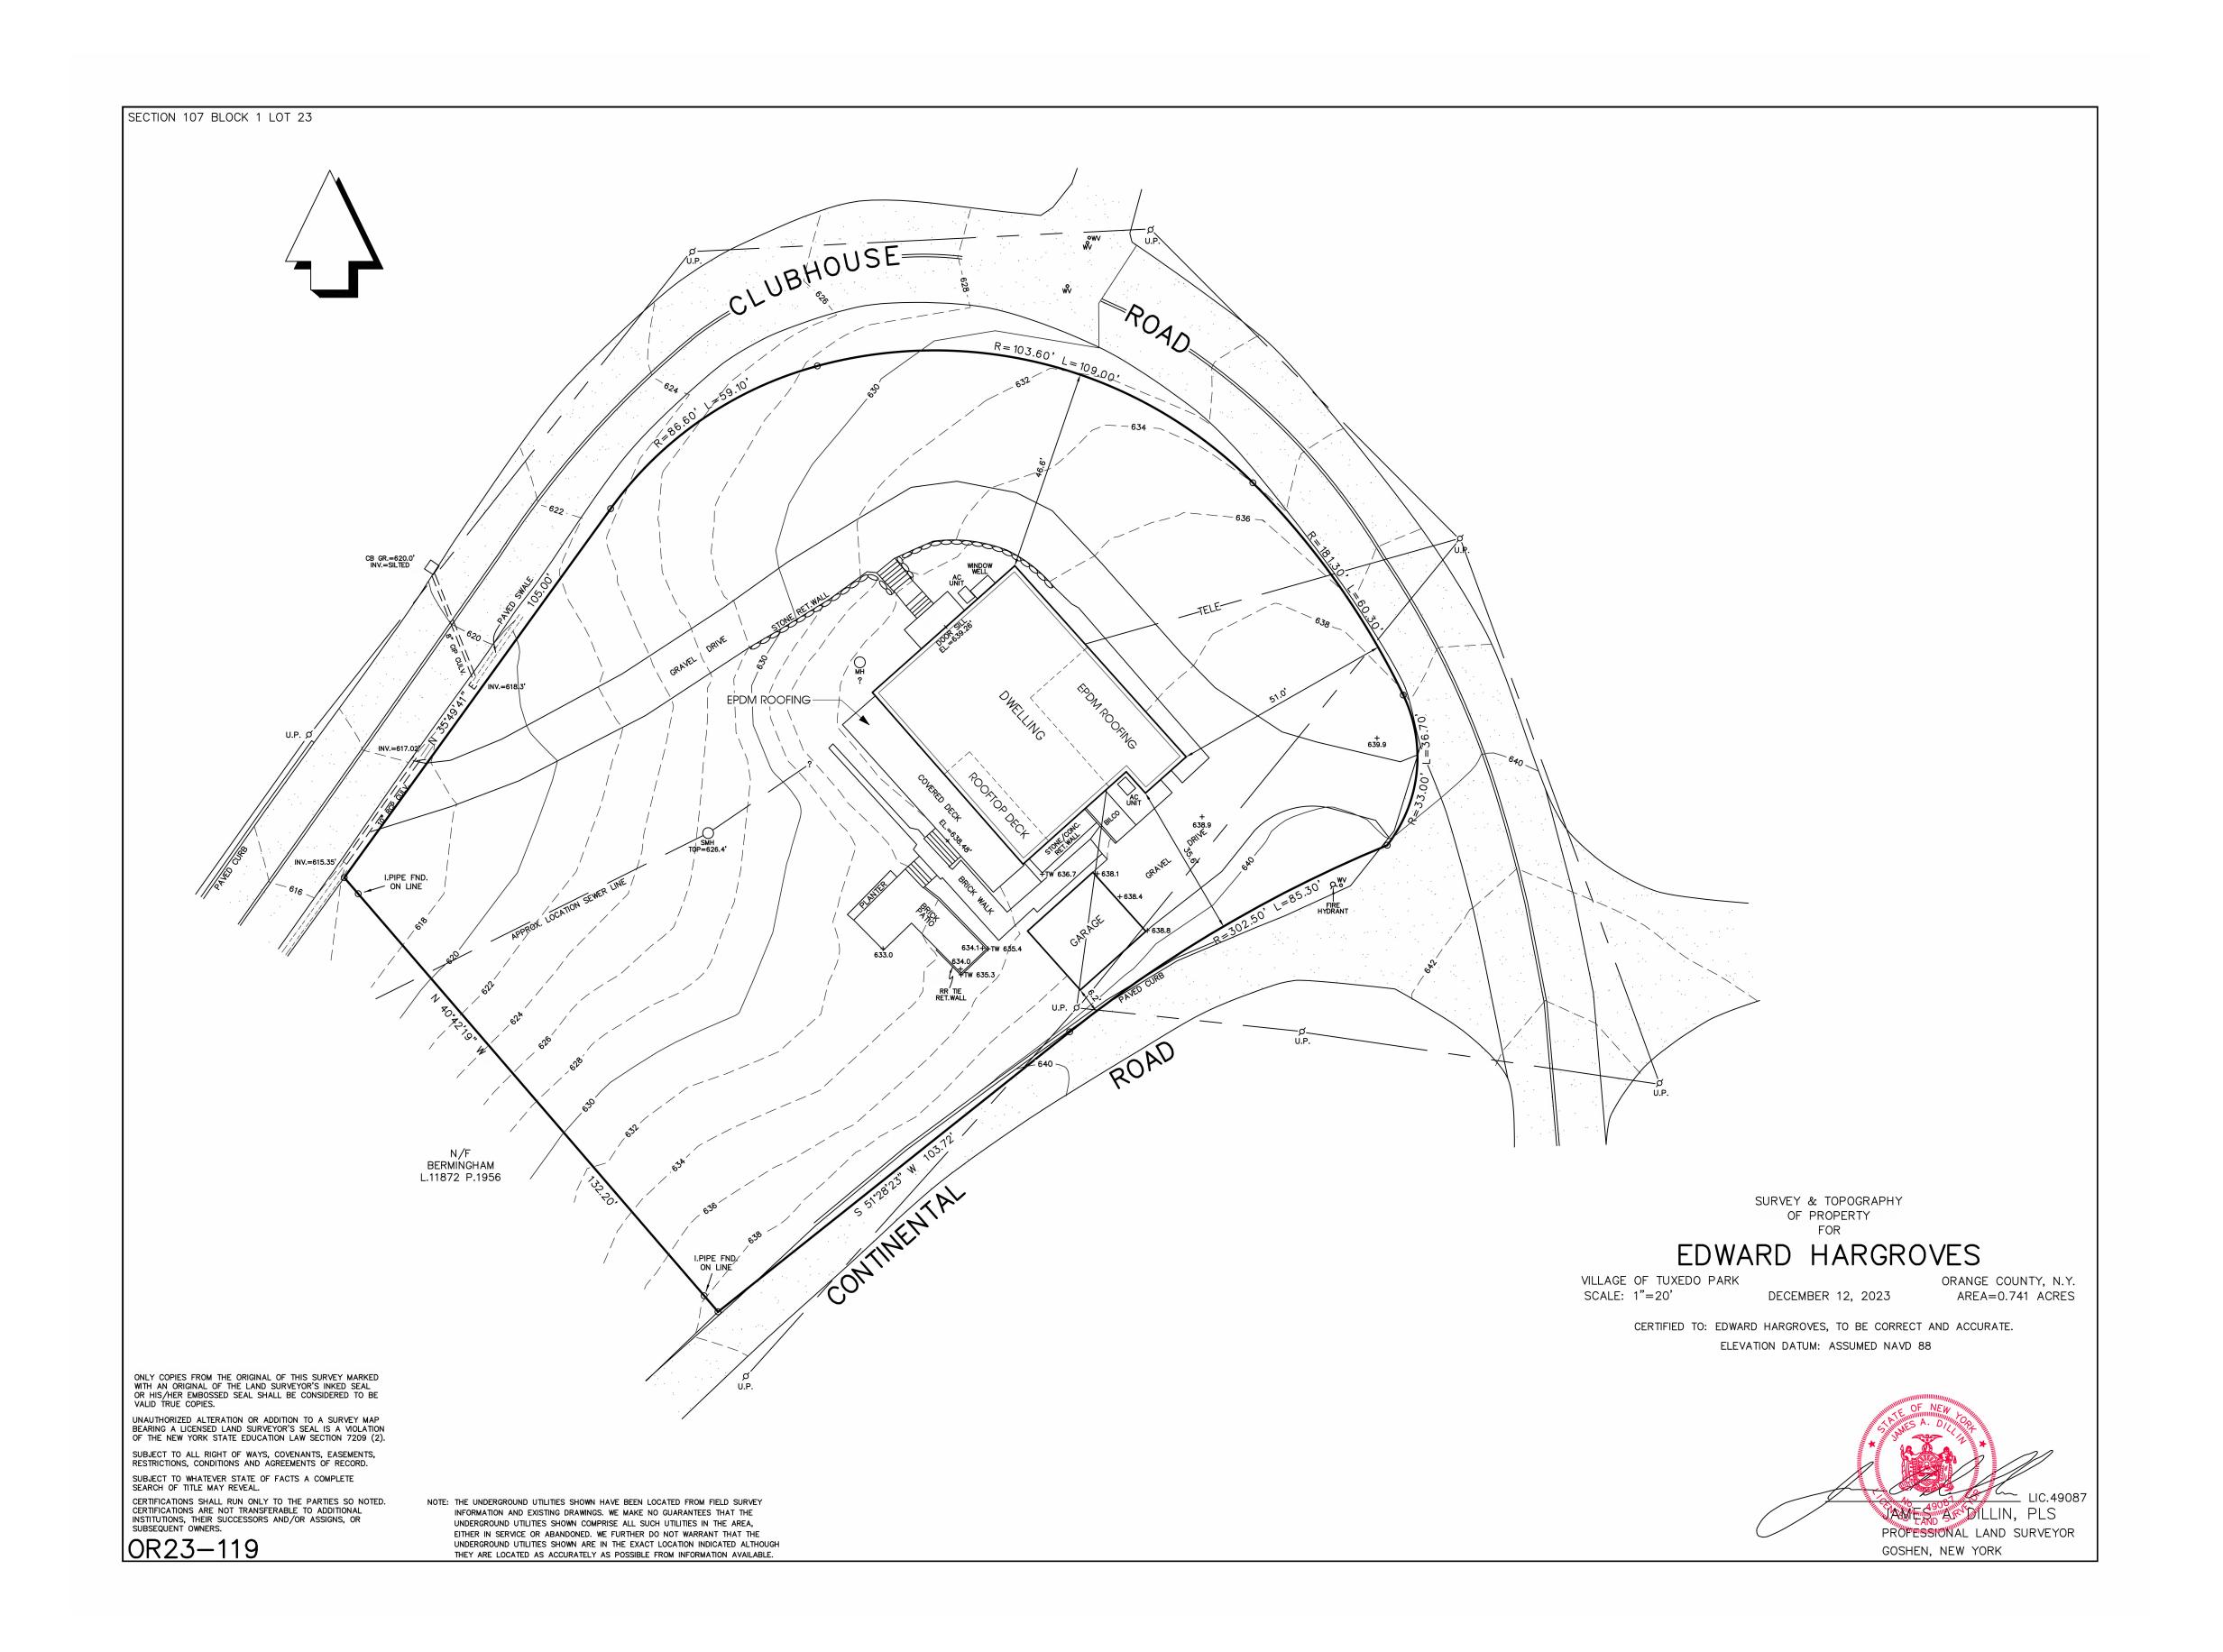

# SITE PLAN TABLE - MINIMUM DATA REQUIREMENTS

Zoning District: A4 
G-0
RI P.O

|                                         | RLP-O                      | 1                                            | 1                                                                                                                                                                                                                                                                                                                                                                                                                                                                                                                                                                                                                                                                                                                                                                                                                                                                                                                                                                                                                                                                                                                                                                                                                                                                                                                                                                                                                                                                                                                                                                                                                                                                                                                                                                                                                                                                                                                                                                                                                                                                                                                              |                       |                             |                    |             |                                          |
|-----------------------------------------|----------------------------|----------------------------------------------|--------------------------------------------------------------------------------------------------------------------------------------------------------------------------------------------------------------------------------------------------------------------------------------------------------------------------------------------------------------------------------------------------------------------------------------------------------------------------------------------------------------------------------------------------------------------------------------------------------------------------------------------------------------------------------------------------------------------------------------------------------------------------------------------------------------------------------------------------------------------------------------------------------------------------------------------------------------------------------------------------------------------------------------------------------------------------------------------------------------------------------------------------------------------------------------------------------------------------------------------------------------------------------------------------------------------------------------------------------------------------------------------------------------------------------------------------------------------------------------------------------------------------------------------------------------------------------------------------------------------------------------------------------------------------------------------------------------------------------------------------------------------------------------------------------------------------------------------------------------------------------------------------------------------------------------------------------------------------------------------------------------------------------------------------------------------------------------------------------------------------------|-----------------------|-----------------------------|--------------------|-------------|------------------------------------------|
| Village Code<br>Category                | L RLF-U                    |                                              | _                                                                                                                                                                                                                                                                                                                                                                                                                                                                                                                                                                                                                                                                                                                                                                                                                                                                                                                                                                                                                                                                                                                                                                                                                                                                                                                                                                                                                                                                                                                                                                                                                                                                                                                                                                                                                                                                                                                                                                                                                                                                                                                              |                       | ł                           | Variance Requested |             | 1                                        |
|                                         | Village<br>Code<br>Section | Allowance<br>Under Current<br>Zoning Code    | Existing<br>Condition                                                                                                                                                                                                                                                                                                                                                                                                                                                                                                                                                                                                                                                                                                                                                                                                                                                                                                                                                                                                                                                                                                                                                                                                                                                                                                                                                                                                                                                                                                                                                                                                                                                                                                                                                                                                                                                                                                                                                                                                                                                                                                          | Proposed<br>Condition | Existing Non-<br>Conforming | Feet               | Percent     |                                          |
| Lot Area                                | 100-8                      | 3/4                                          | .741                                                                                                                                                                                                                                                                                                                                                                                                                                                                                                                                                                                                                                                                                                                                                                                                                                                                                                                                                                                                                                                                                                                                                                                                                                                                                                                                                                                                                                                                                                                                                                                                                                                                                                                                                                                                                                                                                                                                                                                                                                                                                                                           | .741                  | Yes                         |                    |             | 1                                        |
| Road Frontage                           | 100-8                      | 150'                                         | 300'                                                                                                                                                                                                                                                                                                                                                                                                                                                                                                                                                                                                                                                                                                                                                                                                                                                                                                                                                                                                                                                                                                                                                                                                                                                                                                                                                                                                                                                                                                                                                                                                                                                                                                                                                                                                                                                                                                                                                                                                                                                                                                                           | 300'                  |                             | J                  |             | 1                                        |
| Front Yard<br>Setback                   | 100-8                      | 75'                                          | 46'                                                                                                                                                                                                                                                                                                                                                                                                                                                                                                                                                                                                                                                                                                                                                                                                                                                                                                                                                                                                                                                                                                                                                                                                                                                                                                                                                                                                                                                                                                                                                                                                                                                                                                                                                                                                                                                                                                                                                                                                                                                                                                                            | 46'                   | Yes                         |                    |             |                                          |
| Rear Yard<br>Setback                    | 100-8                      | 50'                                          | 109'                                                                                                                                                                                                                                                                                                                                                                                                                                                                                                                                                                                                                                                                                                                                                                                                                                                                                                                                                                                                                                                                                                                                                                                                                                                                                                                                                                                                                                                                                                                                                                                                                                                                                                                                                                                                                                                                                                                                                                                                                                                                                                                           | 106'                  |                             |                    |             |                                          |
| Side Yard<br>Setback                    | 100-8                      | 50'                                          | 6.2'                                                                                                                                                                                                                                                                                                                                                                                                                                                                                                                                                                                                                                                                                                                                                                                                                                                                                                                                                                                                                                                                                                                                                                                                                                                                                                                                                                                                                                                                                                                                                                                                                                                                                                                                                                                                                                                                                                                                                                                                                                                                                                                           | 6.2' / 8.3            | Yes                         | 41.7'              | 83.4%       | Proposed hot tub located with in setback |
| Footprint Ground<br>Floor Total         | 100-8                      | 1,000 sf                                     | 3,076                                                                                                                                                                                                                                                                                                                                                                                                                                                                                                                                                                                                                                                                                                                                                                                                                                                                                                                                                                                                                                                                                                                                                                                                                                                                                                                                                                                                                                                                                                                                                                                                                                                                                                                                                                                                                                                                                                                                                                                                                                                                                                                          | 3,186                 |                             |                    |             |                                          |
| Decks/Porches                           | 100-9                      | 796.5 sf<br>25% of ground floor              | 645 sf                                                                                                                                                                                                                                                                                                                                                                                                                                                                                                                                                                                                                                                                                                                                                                                                                                                                                                                                                                                                                                                                                                                                                                                                                                                                                                                                                                                                                                                                                                                                                                                                                                                                                                                                                                                                                                                                                                                                                                                                                                                                                                                         | 90 sf                 |                             | , ,                |             |                                          |
| Lot Coverage                            | 100-11                     | max 25% of lot                               | 26%                                                                                                                                                                                                                                                                                                                                                                                                                                                                                                                                                                                                                                                                                                                                                                                                                                                                                                                                                                                                                                                                                                                                                                                                                                                                                                                                                                                                                                                                                                                                                                                                                                                                                                                                                                                                                                                                                                                                                                                                                                                                                                                            | 31%                   | Yes                         |                    | 6%          |                                          |
| Driveway Sight<br>Distance              | 100-18B                    | min 250'                                     |                                                                                                                                                                                                                                                                                                                                                                                                                                                                                                                                                                                                                                                                                                                                                                                                                                                                                                                                                                                                                                                                                                                                                                                                                                                                                                                                                                                                                                                                                                                                                                                                                                                                                                                                                                                                                                                                                                                                                                                                                                                                                                                                | NO CHANGE             |                             |                    |             |                                          |
| Driveway<br>Grades                      | 100-21                     | max 10%                                      |                                                                                                                                                                                                                                                                                                                                                                                                                                                                                                                                                                                                                                                                                                                                                                                                                                                                                                                                                                                                                                                                                                                                                                                                                                                                                                                                                                                                                                                                                                                                                                                                                                                                                                                                                                                                                                                                                                                                                                                                                                                                                                                                | NO CHANGE             |                             |                    |             |                                          |
| Driveway:<br>Adjacent<br>Property Lines | 100-21                     | min 10'                                      |                                                                                                                                                                                                                                                                                                                                                                                                                                                                                                                                                                                                                                                                                                                                                                                                                                                                                                                                                                                                                                                                                                                                                                                                                                                                                                                                                                                                                                                                                                                                                                                                                                                                                                                                                                                                                                                                                                                                                                                                                                                                                                                                | NO CHANGE             |                             |                    |             |                                          |
| Slope                                   | 100-12                     | no construction 75%<br>of lot with 20% slope |                                                                                                                                                                                                                                                                                                                                                                                                                                                                                                                                                                                                                                                                                                                                                                                                                                                                                                                                                                                                                                                                                                                                                                                                                                                                                                                                                                                                                                                                                                                                                                                                                                                                                                                                                                                                                                                                                                                                                                                                                                                                                                                                | NO CHANGE             |                             |                    |             |                                          |
| Ridge Line                              | 100-13                     | n/a                                          |                                                                                                                                                                                                                                                                                                                                                                                                                                                                                                                                                                                                                                                                                                                                                                                                                                                                                                                                                                                                                                                                                                                                                                                                                                                                                                                                                                                                                                                                                                                                                                                                                                                                                                                                                                                                                                                                                                                                                                                                                                                                                                                                |                       |                             |                    | 70 TV WE EM |                                          |
| Distance to Lake                        | 100-8                      | n/a                                          |                                                                                                                                                                                                                                                                                                                                                                                                                                                                                                                                                                                                                                                                                                                                                                                                                                                                                                                                                                                                                                                                                                                                                                                                                                                                                                                                                                                                                                                                                                                                                                                                                                                                                                                                                                                                                                                                                                                                                                                                                                                                                                                                |                       |                             |                    |             |                                          |
| Lake Frontage                           | 100-8                      | n/a                                          | 100 to 120 to 12 |                       |                             |                    |             |                                          |
| Accessory Use<br>Building/Shed          | 100-48C 7C                 | 5'                                           | 6.2'                                                                                                                                                                                                                                                                                                                                                                                                                                                                                                                                                                                                                                                                                                                                                                                                                                                                                                                                                                                                                                                                                                                                                                                                                                                                                                                                                                                                                                                                                                                                                                                                                                                                                                                                                                                                                                                                                                                                                                                                                                                                                                                           | 6.2'                  |                             |                    |             |                                          |
| Fences Road                             | 100-18                     | 5' to roadway                                | n/a                                                                                                                                                                                                                                                                                                                                                                                                                                                                                                                                                                                                                                                                                                                                                                                                                                                                                                                                                                                                                                                                                                                                                                                                                                                                                                                                                                                                                                                                                                                                                                                                                                                                                                                                                                                                                                                                                                                                                                                                                                                                                                                            | 7.6'                  |                             |                    |             |                                          |
| Fences Property<br>Line                 | 100-18                     | 2' to property                               | n/a                                                                                                                                                                                                                                                                                                                                                                                                                                                                                                                                                                                                                                                                                                                                                                                                                                                                                                                                                                                                                                                                                                                                                                                                                                                                                                                                                                                                                                                                                                                                                                                                                                                                                                                                                                                                                                                                                                                                                                                                                                                                                                                            | 8.6'                  |                             |                    |             |                                          |
| Driveway Width                          | 100-21                     | 14' max<br>8' min                            |                                                                                                                                                                                                                                                                                                                                                                                                                                                                                                                                                                                                                                                                                                                                                                                                                                                                                                                                                                                                                                                                                                                                                                                                                                                                                                                                                                                                                                                                                                                                                                                                                                                                                                                                                                                                                                                                                                                                                                                                                                                                                                                                | NO CHANGE             |                             |                    |             |                                          |
| Building Height                         | 100-10                     | 3 1/2 stories<br>or 70 feet                  | 3 stoires<br>37'                                                                                                                                                                                                                                                                                                                                                                                                                                                                                                                                                                                                                                                                                                                                                                                                                                                                                                                                                                                                                                                                                                                                                                                                                                                                                                                                                                                                                                                                                                                                                                                                                                                                                                                                                                                                                                                                                                                                                                                                                                                                                                               | NO CHANGE             |                             |                    |             |                                          |
| Parking                                 | 100-6C                     | min 5' from<br>property line                 | 5.5'                                                                                                                                                                                                                                                                                                                                                                                                                                                                                                                                                                                                                                                                                                                                                                                                                                                                                                                                                                                                                                                                                                                                                                                                                                                                                                                                                                                                                                                                                                                                                                                                                                                                                                                                                                                                                                                                                                                                                                                                                                                                                                                           | 5'                    |                             |                    |             |                                          |
| Other                                   |                            |                                              |                                                                                                                                                                                                                                                                                                                                                                                                                                                                                                                                                                                                                                                                                                                                                                                                                                                                                                                                                                                                                                                                                                                                                                                                                                                                                                                                                                                                                                                                                                                                                                                                                                                                                                                                                                                                                                                                                                                                                                                                                                                                                                                                |                       |                             | 2/                 |             |                                          |

James Copeland (Applicant) 107-1-23 (Section/Block/Lot)

Note: Table must be prepared, dated and signed by Applicant's Architect or Engineer and Affixed to the site plan

Revised: June 10, 2009

ARCHITECTURE MASTER PLANNING INTERIOR DESIGN