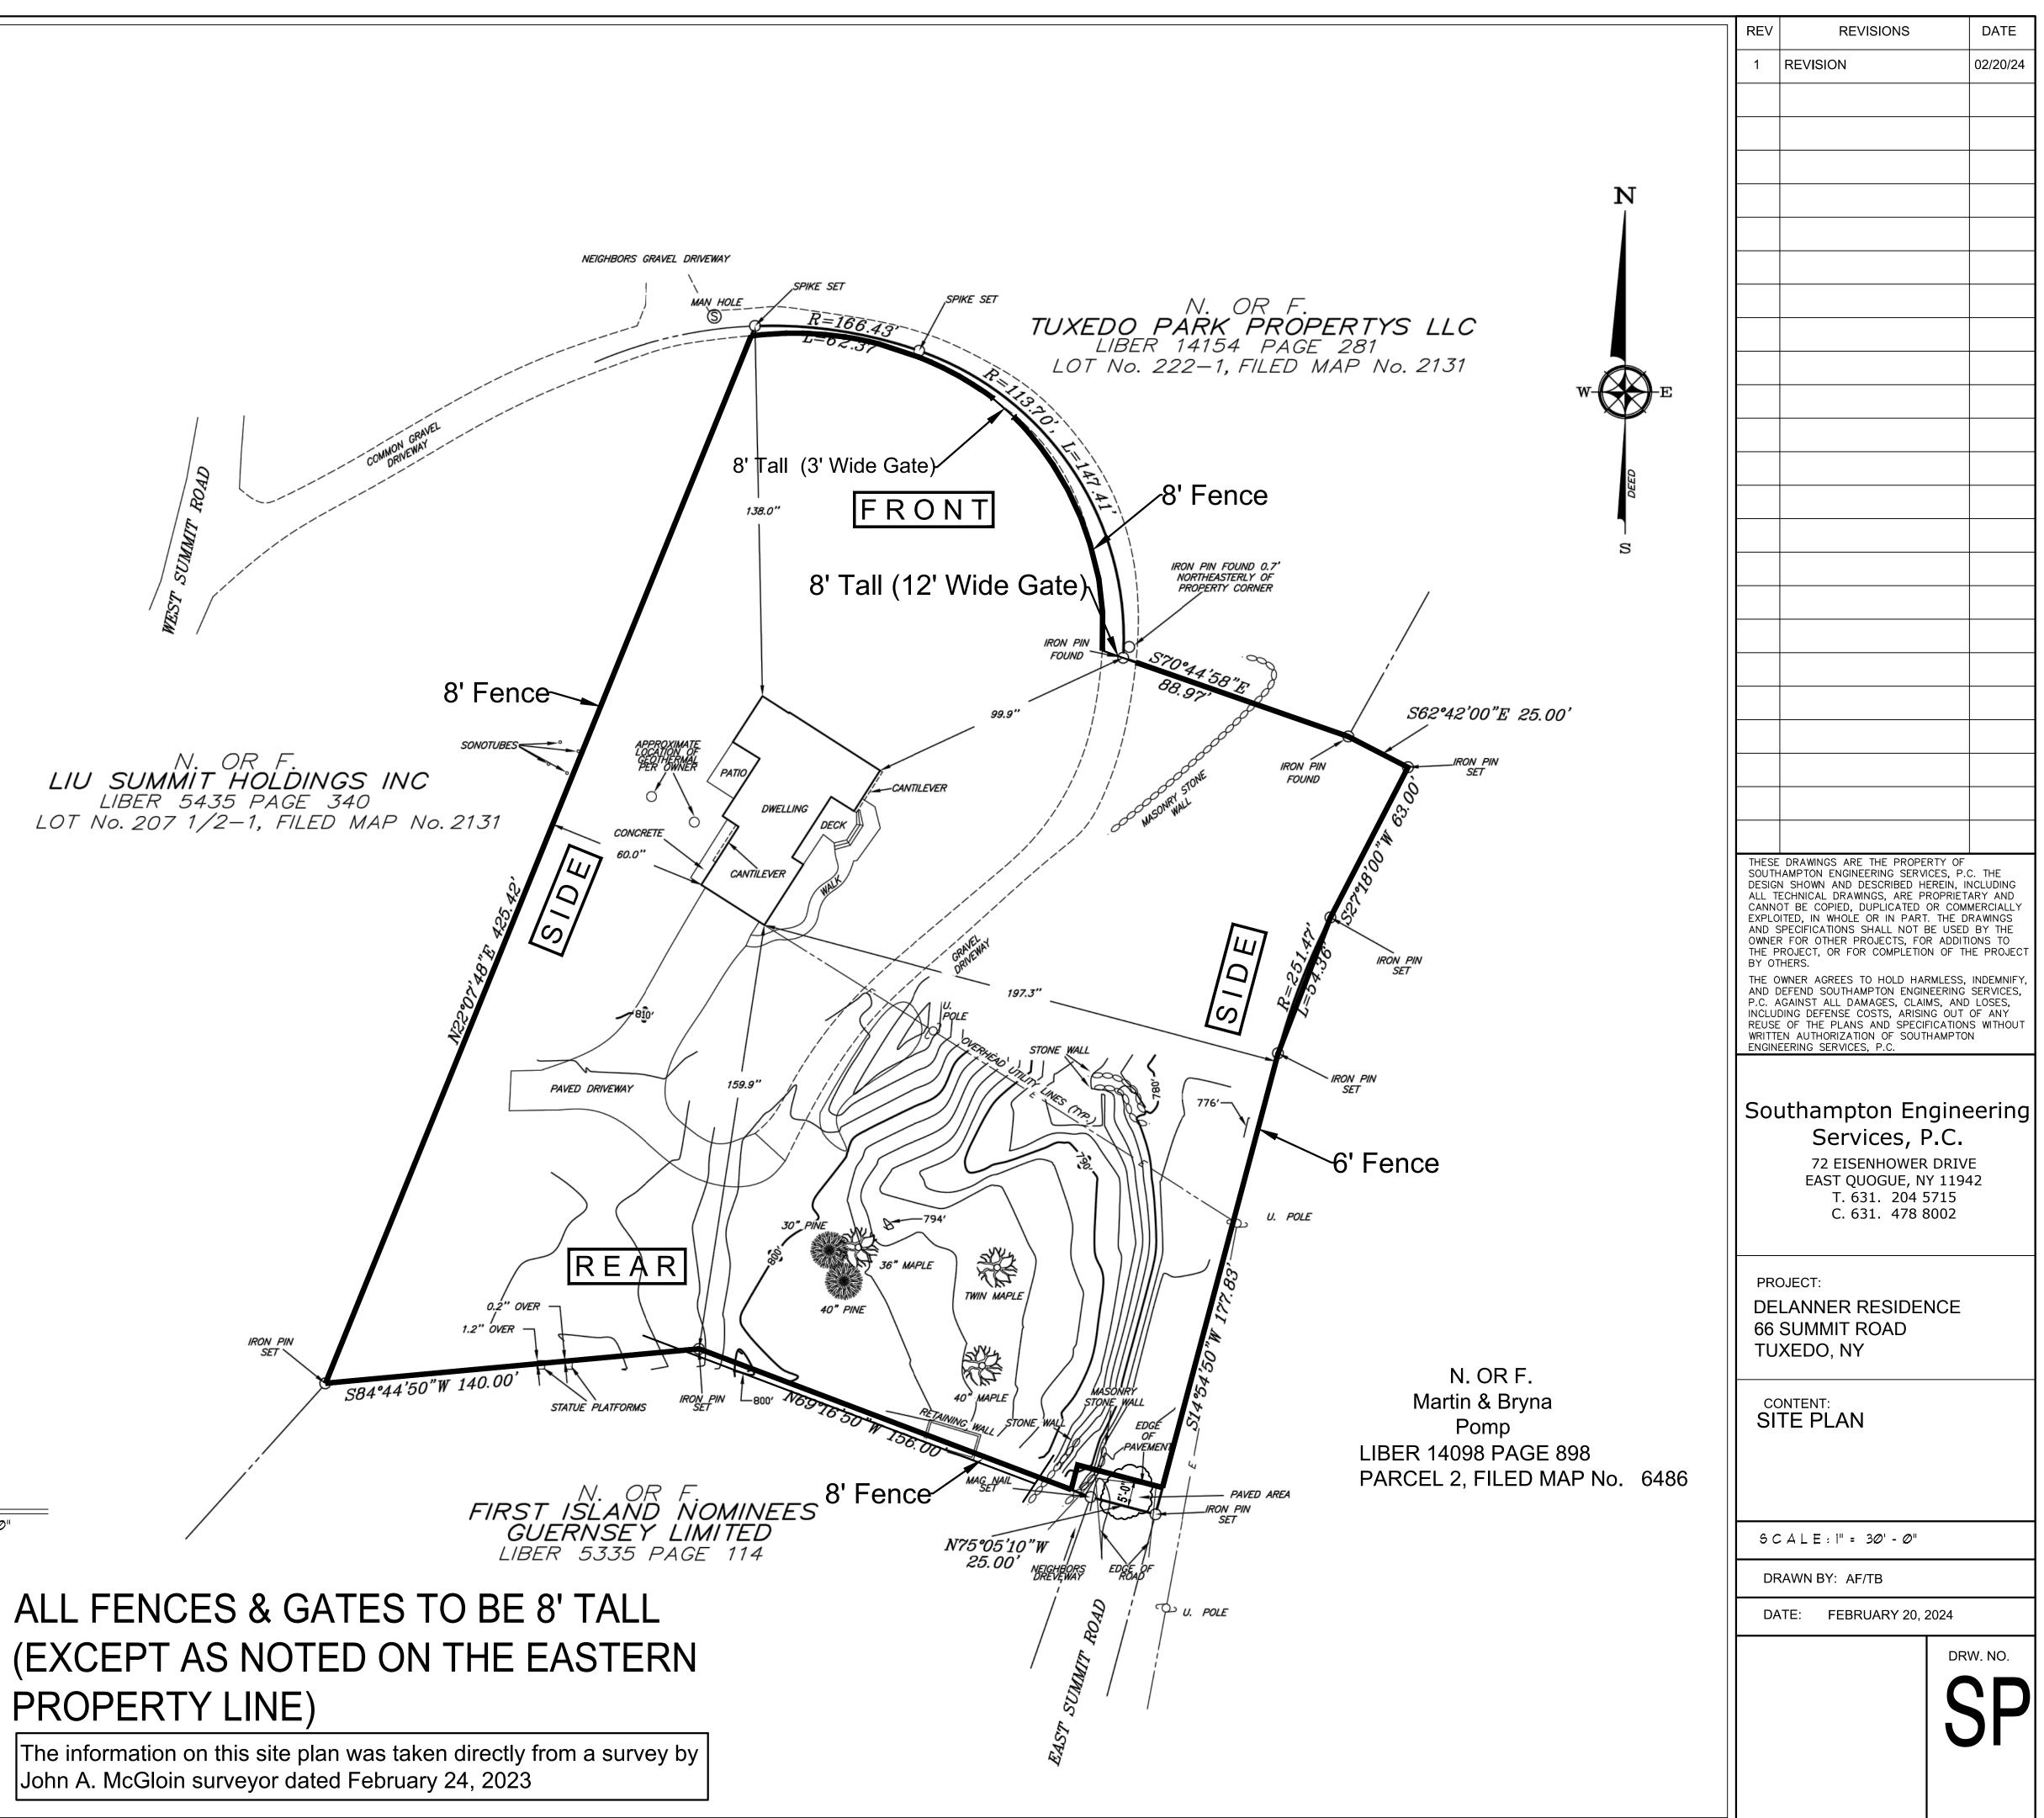

| _                                              |                 | Check One                   | _                     |                                  |                             |                                                                |                |
|------------------------------------------------|-----------------|-----------------------------|-----------------------|----------------------------------|-----------------------------|----------------------------------------------------------------|----------------|
| Zoning District                                | A4              | $\checkmark$                |                       |                                  |                             |                                                                |                |
|                                                | G-0             | ,                           |                       |                                  |                             |                                                                |                |
|                                                | RLP-O           | $\checkmark$                |                       |                                  |                             |                                                                |                |
|                                                | -               |                             |                       | [                                |                             | Variance Re                                                    | quested        |
|                                                | Village<br>Code | Allowance<br>Under Current  | Eviatia a             | Drenerad                         | Eviating Non                |                                                                |                |
| Village Code Category                          | Section         | Code                        | Existing<br>Condition | Proposed<br>Condition            | Existing Non-<br>Conforming | Feet                                                           | Percent        |
| Lot Area                                       | 100-8           | no change                   | to remain             | to remain                        | not applicable              | 0                                                              | 0              |
| Road Frontage                                  | 100-8           | no change                   | to remain             | to remain                        | not applicable              | 0                                                              | 0              |
|                                                |                 |                             |                       |                                  |                             |                                                                |                |
| Front Yard Setback                             | 100-8           | no change                   | to remain             | to remain                        | not applicable              | 0                                                              | 0              |
| House                                          |                 | no change                   | to remain             | to remain                        | not applicable              | 0                                                              | 0              |
| Garage                                         |                 | no change                   | to remain             | to remain                        | not applicable              | 0                                                              | 0              |
| Rear Yard Setback                              | 100-8           | no change                   | to remain             | to remain                        | not applicable              | 0                                                              | 0              |
| House                                          |                 | no change                   | to remain             | to remain                        | not applicable              | 0                                                              | 0              |
| Garage                                         |                 | no change                   | to remain             | to remain                        | not applicable              | 0                                                              | 0              |
| Side Yard Setback                              | 100-8           | no change                   | to remain             | to remain                        | not applicable              | 0                                                              | 0              |
| House                                          |                 | no change                   | to remain             | to remain                        | not applicable              | 0                                                              | 0              |
| Garage                                         |                 | no change                   | to remain             | to remain                        | not applicable              | 0                                                              | 0              |
| Net Floor Area                                 | 100-8           | no change                   | to remain             | to remain                        | not applicable              | 0                                                              | 0              |
| Ground Floor SF                                |                 | no change                   | to remain             | to remain                        | not applicable              | 0                                                              | 0              |
| Total SF                                       |                 | no change                   | to remain             | to remain                        | not applicable              | 0                                                              | 0              |
| Decks/Porches                                  | 100-9           | no change                   | to remain             | to remain                        | not applicable              | 0                                                              | 0              |
| Lot Coverage                                   | 100-11          | no change                   | to remain             | to remain                        | not applicable              | 0                                                              | 0              |
| Road Cut                                       | 83-1            | no change                   | to remain             | to remain                        | not applicable              | 0                                                              | 0              |
| Driveway Sight<br>Distance                     | 100-18B         | no change                   | to remain             | to remain                        | not applicable              | 0                                                              | 0              |
| Driveway Grades                                | 100-21          | no change                   | to remain             | to remain                        | not applicable              | 0                                                              | 0              |
| Driveway Setback<br>Adjacent Property<br>Lines | 100-21          | no change                   | to remain             | to remain                        | not applicable              | 0                                                              | 0              |
| Slope                                          | 100-12          | not applicable              | to remain             | to remain                        | not applicable              | 0                                                              | 0              |
| Ridge Line                                     | 100-13          |                             | not applicable        | no trees are<br>to be<br>removed | not applicable              | 0                                                              | 0              |
| Distance to Lake                               | 100-8           | not applicable              | to remain             | to remain                        | not applicable              | 0                                                              | 0              |
| House                                          |                 | no change                   | to remain             | to remain                        | not applicable              | 0                                                              | 0              |
| Garage                                         |                 | no change                   | to remain             | to remain                        | not applicable              | 0                                                              | 0              |
| Lake Frontage                                  | 100-8           | no change                   | to remain             | to remain                        | not applicable              | 0                                                              | 0              |
| Accessory Use<br>Building/Shed                 | 100-48C 7C      | no change                   | to remain             | to remain                        | not applicable              | 0                                                              | 0              |
| Fences Setback Road                            | 100-18          | * See Below                 | not applicable        | 5 feet                           | not applicable              |                                                                |                |
| Fences Setback                                 | 100-18          | 2-feet                      | not applicable        | 2 feet                           | not applicable              | 0                                                              | 0              |
| Property Line                                  |                 |                             |                       |                                  |                             |                                                                |                |
| Driveway Width                                 | 100-21          | no change                   | to remain             | to remain                        | not applicable              | 0                                                              | 0              |
| Building Fence and<br>Gate[s] Height           | 100-10          | 4' Front, 6' Side<br>& Rear | not applicable        | 8 feet                           | not applicable              | 2-feet in rear<br>and side yards<br>4-feet in front<br>yard ** | 33%/<br>100%** |
| Parking                                        | 100-6C          | no change                   | to remain             | to remain                        | not applicable              | 0                                                              | 0              |
| Other                                          |                 |                             |                       |                                  |                             |                                                                |                |
|                                                |                 | *Property access            | in our of o observed  | destruction and the second       | h a atua at                 |                                                                |                |

\*Property access is off of a shared driveway, not a stree **\*\*** Front Yard does not abut a street/roadway.

Sophia M. Delanner Applicant

<u>104-1-11.1</u>

Section/Block/Lot

Date

SCALE: |" = 30' - 0"