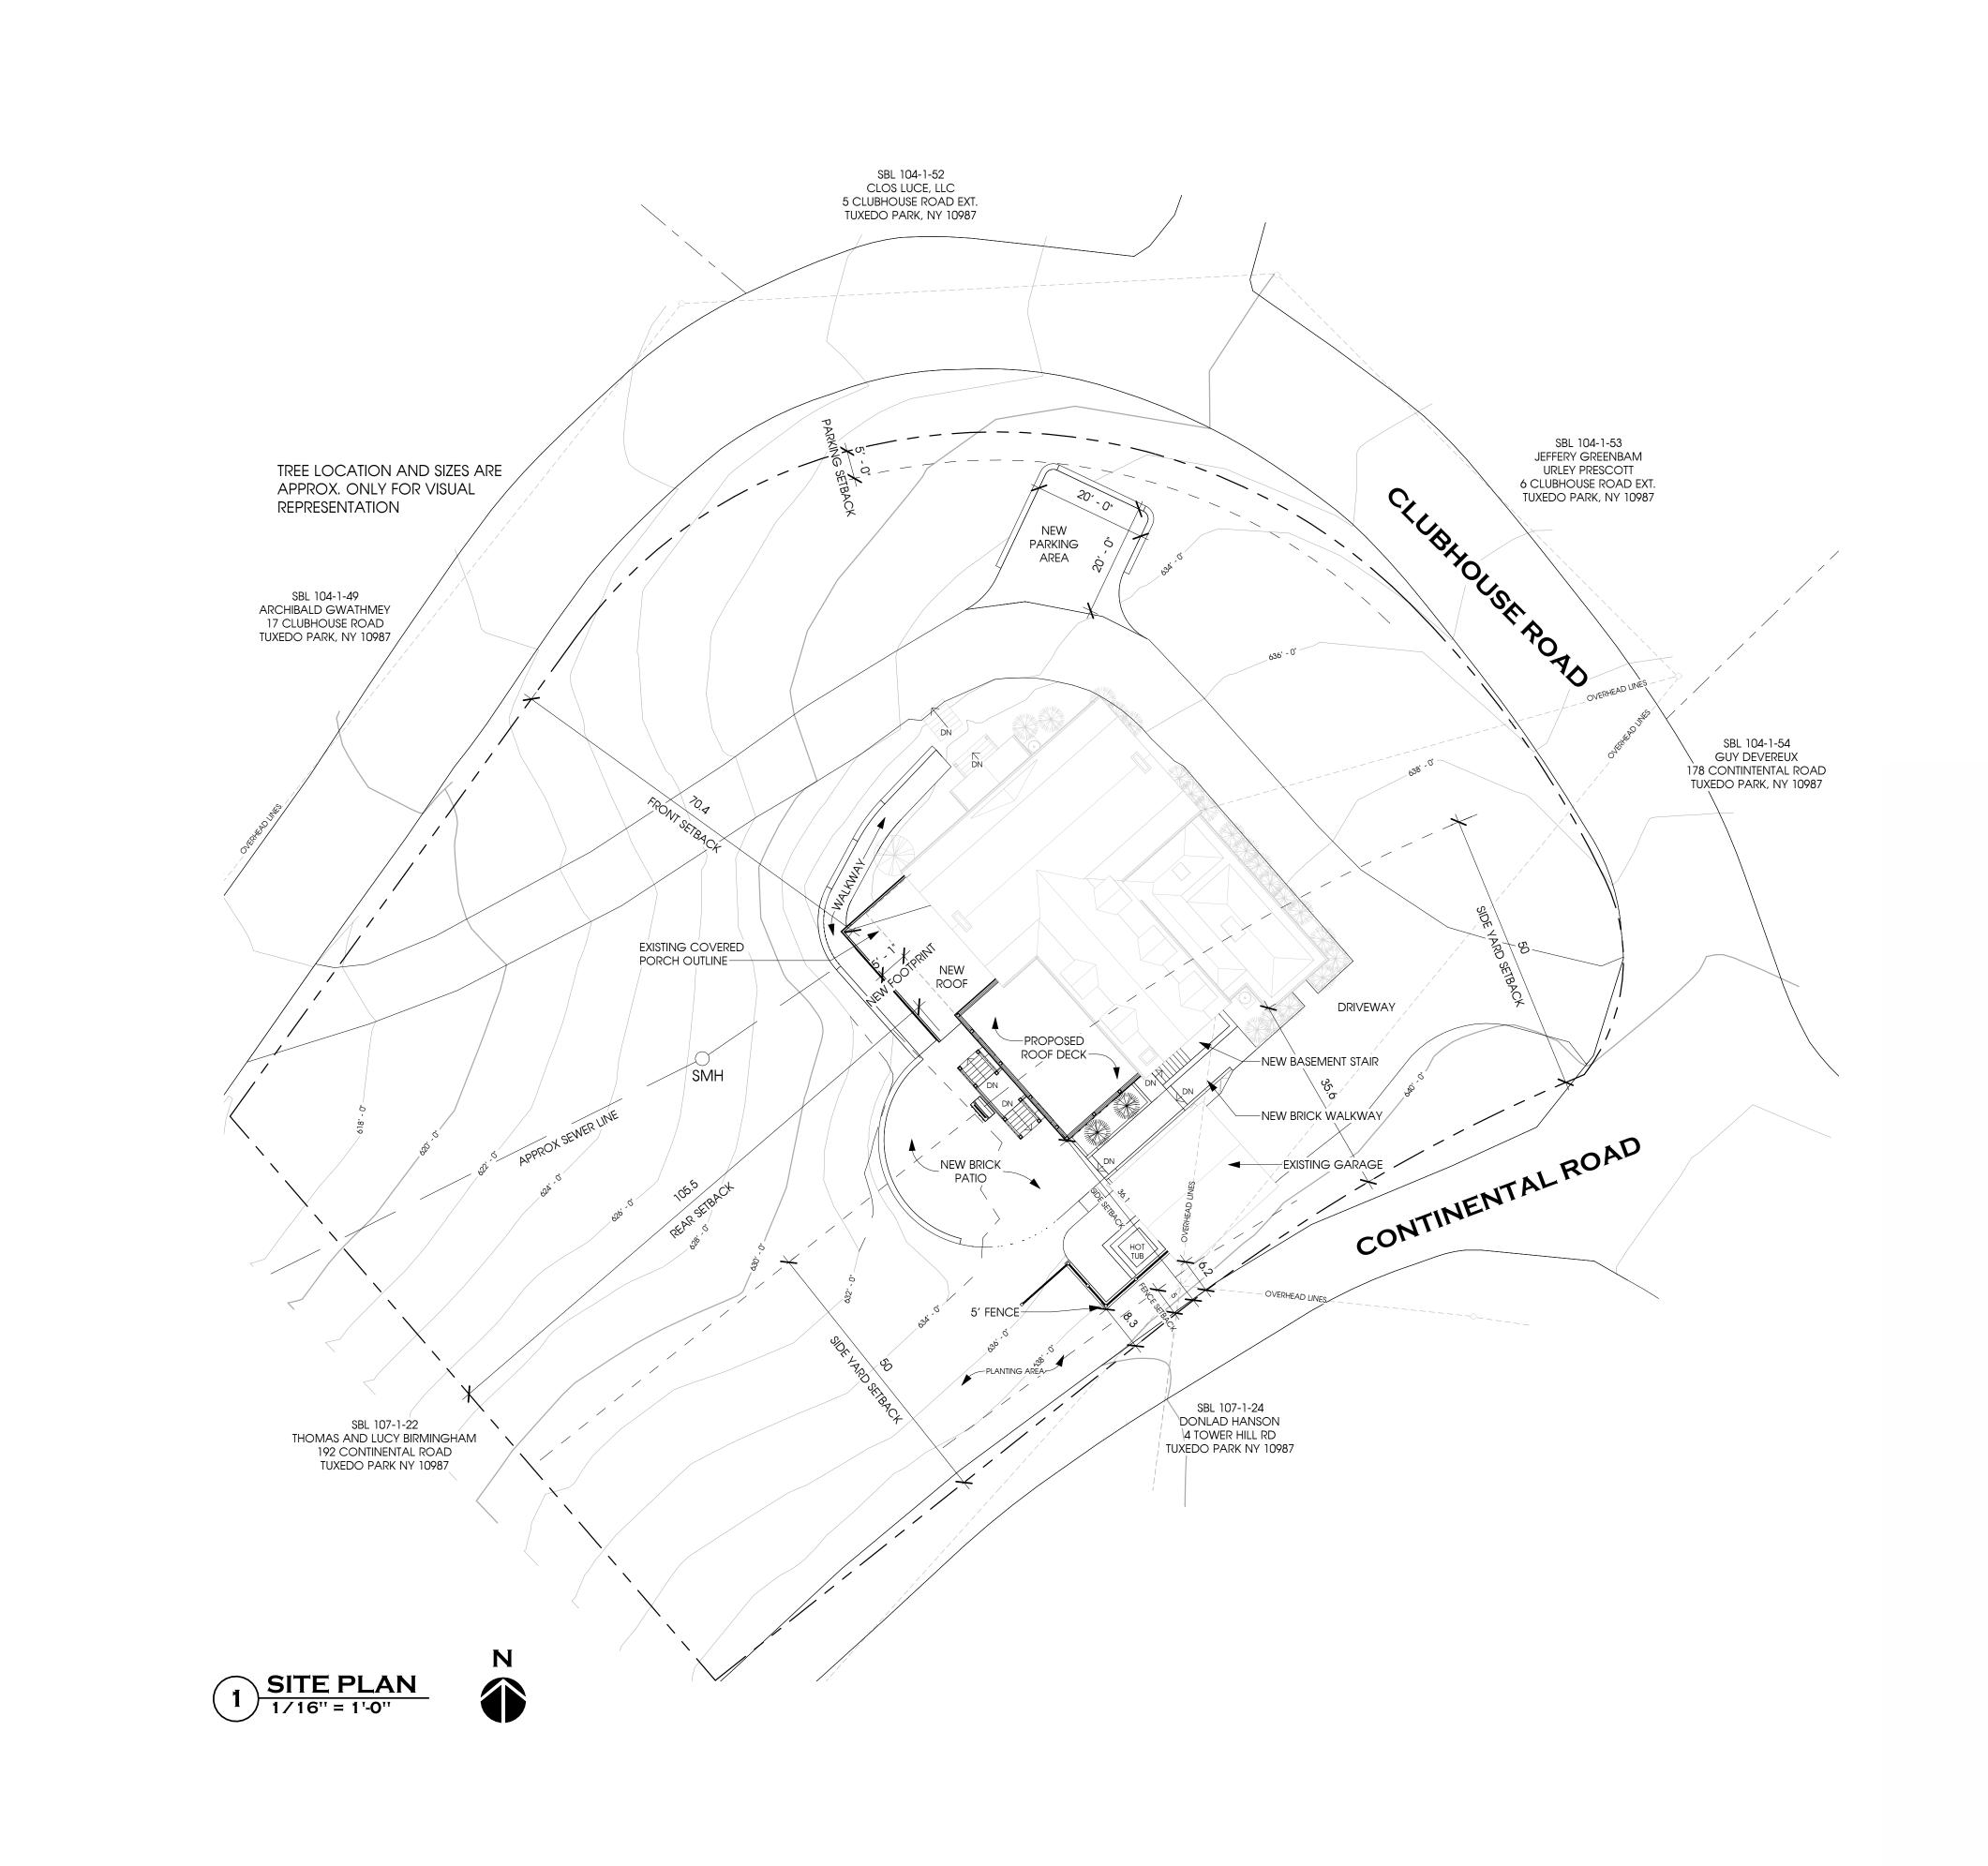

|                                                                                                                                                                                                                                                                                           |                            |                                              |                 |                         |                             |           |              |                                          | HUDSON<br>HUDSON<br>DESIGN<br>1949 ROUTE NINE<br>GARRISON, NEW YORK<br>10524<br>PHONE : 845-424-4810<br>FAX : 845-424-4815<br>www.hudsondesign.pro                                                                                                           |
|-------------------------------------------------------------------------------------------------------------------------------------------------------------------------------------------------------------------------------------------------------------------------------------------|----------------------------|----------------------------------------------|-----------------|-------------------------|-----------------------------|-----------|--------------|------------------------------------------|--------------------------------------------------------------------------------------------------------------------------------------------------------------------------------------------------------------------------------------------------------------|
| A101 Attachment 2                                                                                                                                                                                                                                                                         |                            |                                              |                 |                         |                             |           |              |                                          | <u>บ</u>                                                                                                                                                                                                                                                     |
| Attachment B<br>Village of Tuxedo Park<br>SITE PLAN TABLE - MINIMUM DATA DECUIDEMENTS                                                                                                                                                                                                     |                            |                                              |                 |                         |                             |           |              |                                          |                                                                                                                                                                                                                                                              |
| SITE PLAN TABLE – MINIMUM DATA REQUIREMENTS Check one                                                                                                                                                                                                                                     |                            |                                              |                 |                         |                             |           |              |                                          | ŨĔ Ŋ                                                                                                                                                                                                                                                         |
| Zoning District                                                                                                                                                                                                                                                                           | G-O<br>RLP-O               |                                              |                 |                         |                             | Variance  | Requested    | 1                                        | <b>/ CONSTRUC<br/>TERATIONS<br/>(GROVES RE</b><br>JDHOUSE ROAD<br>DARK, NY 10987<br>23-029                                                                                                                                                                   |
| Villåge Code<br>Category                                                                                                                                                                                                                                                                  | Village<br>Code<br>Section | Allowance<br>Under Current<br>Zoning Code    |                 | Proposed<br>Condition   | Existing Non-<br>Conforming | Feet      | Percent      |                                          |                                                                                                                                                                                                                                                              |
| Lot Area<br>Road Frontage                                                                                                                                                                                                                                                                 | 100-8                      | 3/4                                          | .741            | .741                    | Yes                         |           |              |                                          | NEW CON<br>/ALTERA<br>HARGRO<br>44 CLUDHOUSE<br>TUXDE0 PARK,<br>Proj. #23-029                                                                                                                                                                                |
| Front Yard<br>Setback                                                                                                                                                                                                                                                                     | 100-8                      | 150'<br>75'                                  | 300'<br>46'     | 300'<br>46'             | Yes                         |           |              |                                          | LTE<br>LTE<br>EC PH<br>EC PH                                                                                                                                                                                                                                 |
| Rear Yard<br>Setback<br>Side Yard                                                                                                                                                                                                                                                         | 100-8                      | 50'                                          | 109'            | 106'                    |                             |           |              |                                          | AL<br>AL<br>XDEL<br>AL                                                                                                                                                                                                                                       |
| Setback<br>Footprint Ground                                                                                                                                                                                                                                                               | 100-8                      | 50'                                          | 6.2'            | 6.2' / <mark>8.3</mark> | Yes                         | 41.7'     | 83.4%        | Proposed hot tub located with in setback |                                                                                                                                                                                                                                                              |
| Floor Total<br>Decks/Porches                                                                                                                                                                                                                                                              | 100-8                      | 1,000 sf<br>796.5 sf                         | 3,076<br>645 sf | 3,186<br>90 sf          |                             | ,,        |              |                                          | UNDER NEW YORK STATE EDUCATIONAL LAW ARTICLE<br>145, 69.5b, IT IS UNLAWFUL FOR ANY PERSON TO<br>ALTER ANY ITEM ON THIS DRAWING, UNLESS ACTING<br>UNDER THE DIRECTION OF A LICENSED<br>PROFESSIONAL ARCHITECT. IF ANY ITEM IS                                 |
| Lot Coverage                                                                                                                                                                                                                                                                              | 100-9                      | 25% of ground floor<br>max 25% of lot        | 645 st<br>26%   | 90 st<br>31%            | Yes                         |           | 6%           |                                          | PROFESSIONAL ARCHITECT. IF ANY ITEM IS<br>ALTERED, THE ALTERING ARCHITECT SHALL AFFIX<br>TO THE ITEM HIS SEAL AND THE NOTATION<br>"ALTERED BY" FOLLOWED BY HIS SIGNATURE AND<br>THE DATE OF SUCH ALTERATION AND A SPECIFIC<br>DESCRIPTION OF THE ALTERATION. |
| Driveway Sight<br>Distance                                                                                                                                                                                                                                                                | 100-18B                    | min 250'                                     |                 | NO CHANGE               |                             |           |              |                                          | THE DATE OF SUCH ALTERATION AND A SPECIFIC<br>DESCRIPTION OF THE ALTERATION.<br>THIS DRAWING, AS AN INSTRUMENT OF SERVICE, IS<br>AND SHALL REMAIN THE PROPERTY OF THE                                                                                        |
| Driveway<br>Grades                                                                                                                                                                                                                                                                        | 100-21                     | max 10%                                      |                 | NO CHANGE               |                             |           |              |                                          | AND SHALL REMAIN THE PROPERTY OF THE<br>ARCHITECT. THIS DRAWINGS SHALL NOT BE<br>REPRODUCED, PUBLISHED, USED ON OTHER<br>PROJECTS, USED FOR ADDITIONS TO THIS PROJECT,<br>OR USED FOR COMPLETION OF THIS PROJECT BY                                          |
| Driveway:<br>Adjacent<br>Property Lines                                                                                                                                                                                                                                                   | 100-21                     | min 10'                                      |                 | NO CHANGE               |                             |           |              |                                          | OR USED FOR COMPLETION OF THIS PROJECT,<br>OTHERS, EXCEPT BY AGREEMENT IN WRITING<br>COPYRIGHT © 2023. HUDSON DESIGN ARCHITECTURE<br>& CONSTRUCTION MANAGEMENT PLLC                                                                                          |
| Slope                                                                                                                                                                                                                                                                                     | 100-12                     | no construction 75%<br>of lot with 20% slope |                 | NO CHANGE               |                             |           |              | -                                        | BZA SUBMISSION                                                                                                                                                                                                                                               |
| Ridge Line<br>Distance to Lake                                                                                                                                                                                                                                                            | 100-13<br>100-8            | n/a<br>n/a                                   | _               |                         |                             |           | ····         |                                          | 03/05/2024                                                                                                                                                                                                                                                   |
| Lake Frontage                                                                                                                                                                                                                                                                             | 100-8                      | n/a                                          | ,               |                         |                             |           | <u> </u>     |                                          |                                                                                                                                                                                                                                                              |
| Accessory Use<br>Building/Shed                                                                                                                                                                                                                                                            | 100-48C 7C                 | 5'                                           | 6.2'            | 6.2'                    |                             |           |              |                                          |                                                                                                                                                                                                                                                              |
| Fences Road                                                                                                                                                                                                                                                                               | 100-18                     | 5' to roadway                                | n/a             | 7.6'                    |                             |           |              |                                          |                                                                                                                                                                                                                                                              |
| Fences Property<br>Line                                                                                                                                                                                                                                                                   | 100-18                     | 2' to property<br>14' max                    | n/a             | 8.6'                    |                             |           |              |                                          |                                                                                                                                                                                                                                                              |
| Driveway Width<br>Building Height                                                                                                                                                                                                                                                         | 100-21<br>100-10           | 8' min<br>3 1/2 stories                      | 3 stoires       | NO CHANGE               |                             |           |              |                                          |                                                                                                                                                                                                                                                              |
| Parking                                                                                                                                                                                                                                                                                   | 100-10<br>100-6C           | or 70 feet<br>min 5' from<br>property line   | 37'<br>5.5'     | 5'                      |                             |           |              |                                          |                                                                                                                                                                                                                                                              |
| Other                                                                                                                                                                                                                                                                                     |                            |                                              |                 |                         |                             | $\lambda$ |              |                                          |                                                                                                                                                                                                                                                              |
| James Copeland<br>(Applicant)       (Signature of Engineer<br>or Architect)         107-1-23<br>(Section/Block/Lot)       Hudsen Design<br>3-5(*)24<br>(Date)         Note: Table must be prepared, dated and signed by Applicant's Architect or Engineer and<br>Affixed to the site plan |                            |                                              |                 |                         |                             |           |              |                                          | PROPOSED SITE<br>PLAN                                                                                                                                                                                                                                        |
|                                                                                                                                                                                                                                                                                           |                            |                                              |                 |                         |                             | Revised:  | June 10, 200 | 9                                        | SP-2                                                                                                                                                                                                                                                         |
|                                                                                                                                                                                                                                                                                           |                            |                                              |                 |                         |                             |           |              |                                          | Proj. #23-029<br>HARGROVES RESIDENCE                                                                                                                                                                                                                         |
|                                                                                                                                                                                                                                                                                           |                            |                                              |                 |                         |                             |           |              |                                          | -                                                                                                                                                                                                                                                            |