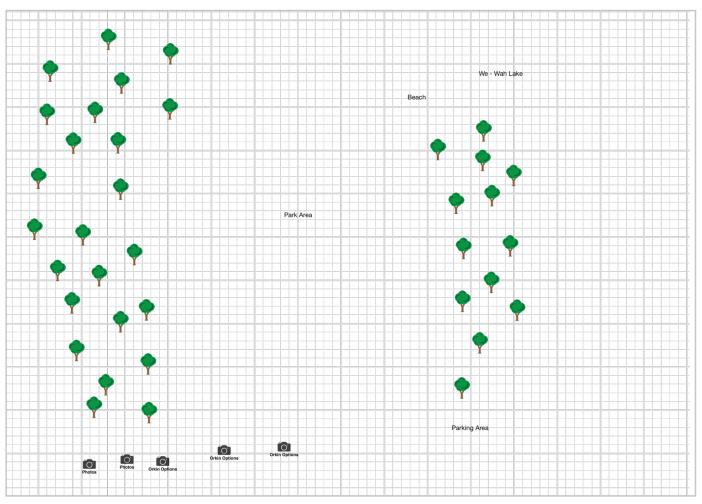

# **INSPECTION REPORT**

Village Of Tuxedo Park, Inc. Graph

Business Name: Village Of Tuxedo Park, Inc.

Service Address: 77 Wewa Road Tuxedo Park, NY 10987

Account Manager: George Armstrong

Date: July 10, 2023

Icon indicates general area and is not precise.
Insect evidence and conditions may be widespread.

1 block = 2 ft

| Bait Station Count: <b>0</b> Tin Cat Count: <b>0</b> Pest Monitor Count: <b>0</b>         | Restroom Care Count: <b>0</b> Actizyme Dispenser <b>0</b> Actizyme Odor Control <b>0</b> |
|-------------------------------------------------------------------------------------------|------------------------------------------------------------------------------------------|
| Fly Light Count: <b>0</b> Door Sweep Count: <b>0</b>                                      | Pheromone Trap Count: <b>0</b> Glue Trap Count: <b>0</b>                                 |
| Air Curtain Count: <b>0</b> Mouse Snap Trap Count: <b>0</b> Orkin Eclipse Count: <b>0</b> | AirSpa/AirRemedy Count: <b>0</b> Rat Snap Trap Count: <b>0</b> Gateway Count: <b>0</b>   |

### SERVICE DESCRIPTION

A walk through inspection of the park was conducted at the location. I observed a large lakefront park area with a field, basketball court, man made beach and We - Wah Lake. Based on measurements, the treatment area appears to be approximately one acre. Based on the size and issue, my recommendation would be to treat the location twice a month for the remainder of the season.