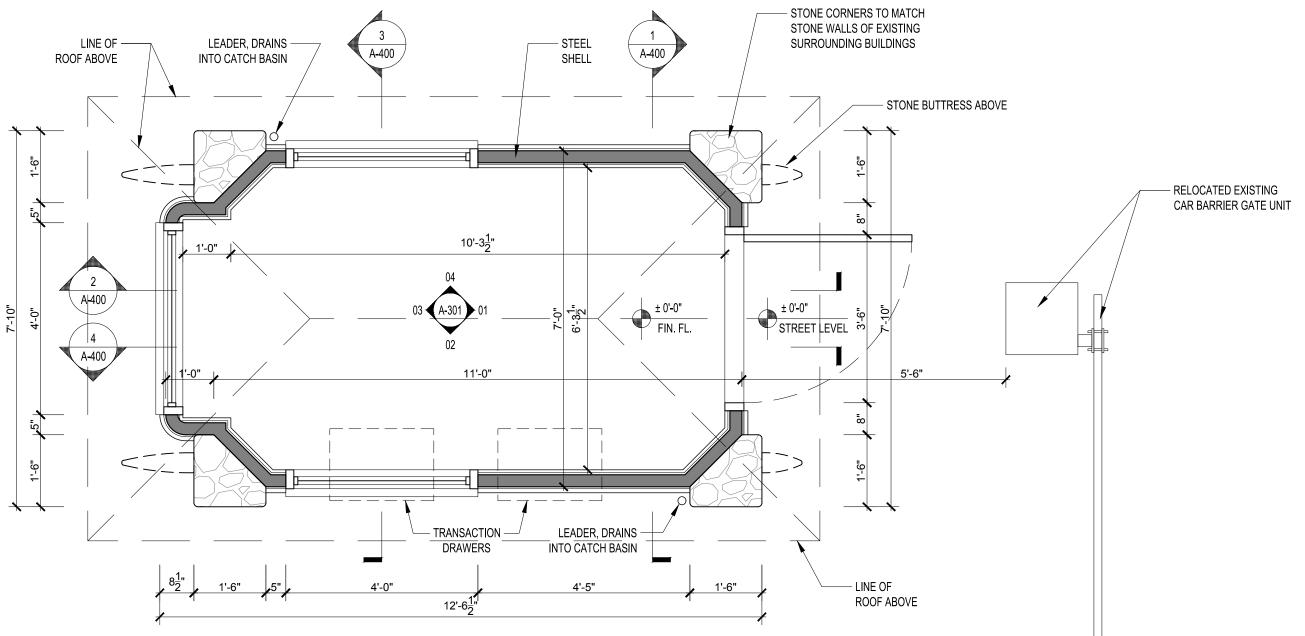

## TUXEDO PARK TRAFFIC BOOTH

DATE: 11-15-2018

TUXEDO PARK TRAFFIC BOOTH

DATE: 11-15-2018

FLOOR PLAN SCALE: 1/2" = 1'-0" 1