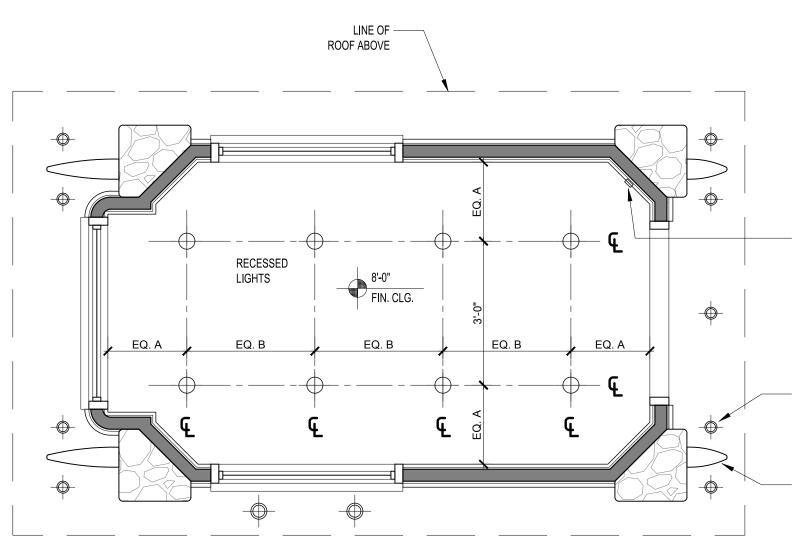

## — LIGHT SWITCH ON DIMMER

### - RECESSED LIGHTS TO FLOOD COLUMN

- STONE BUTTRESS