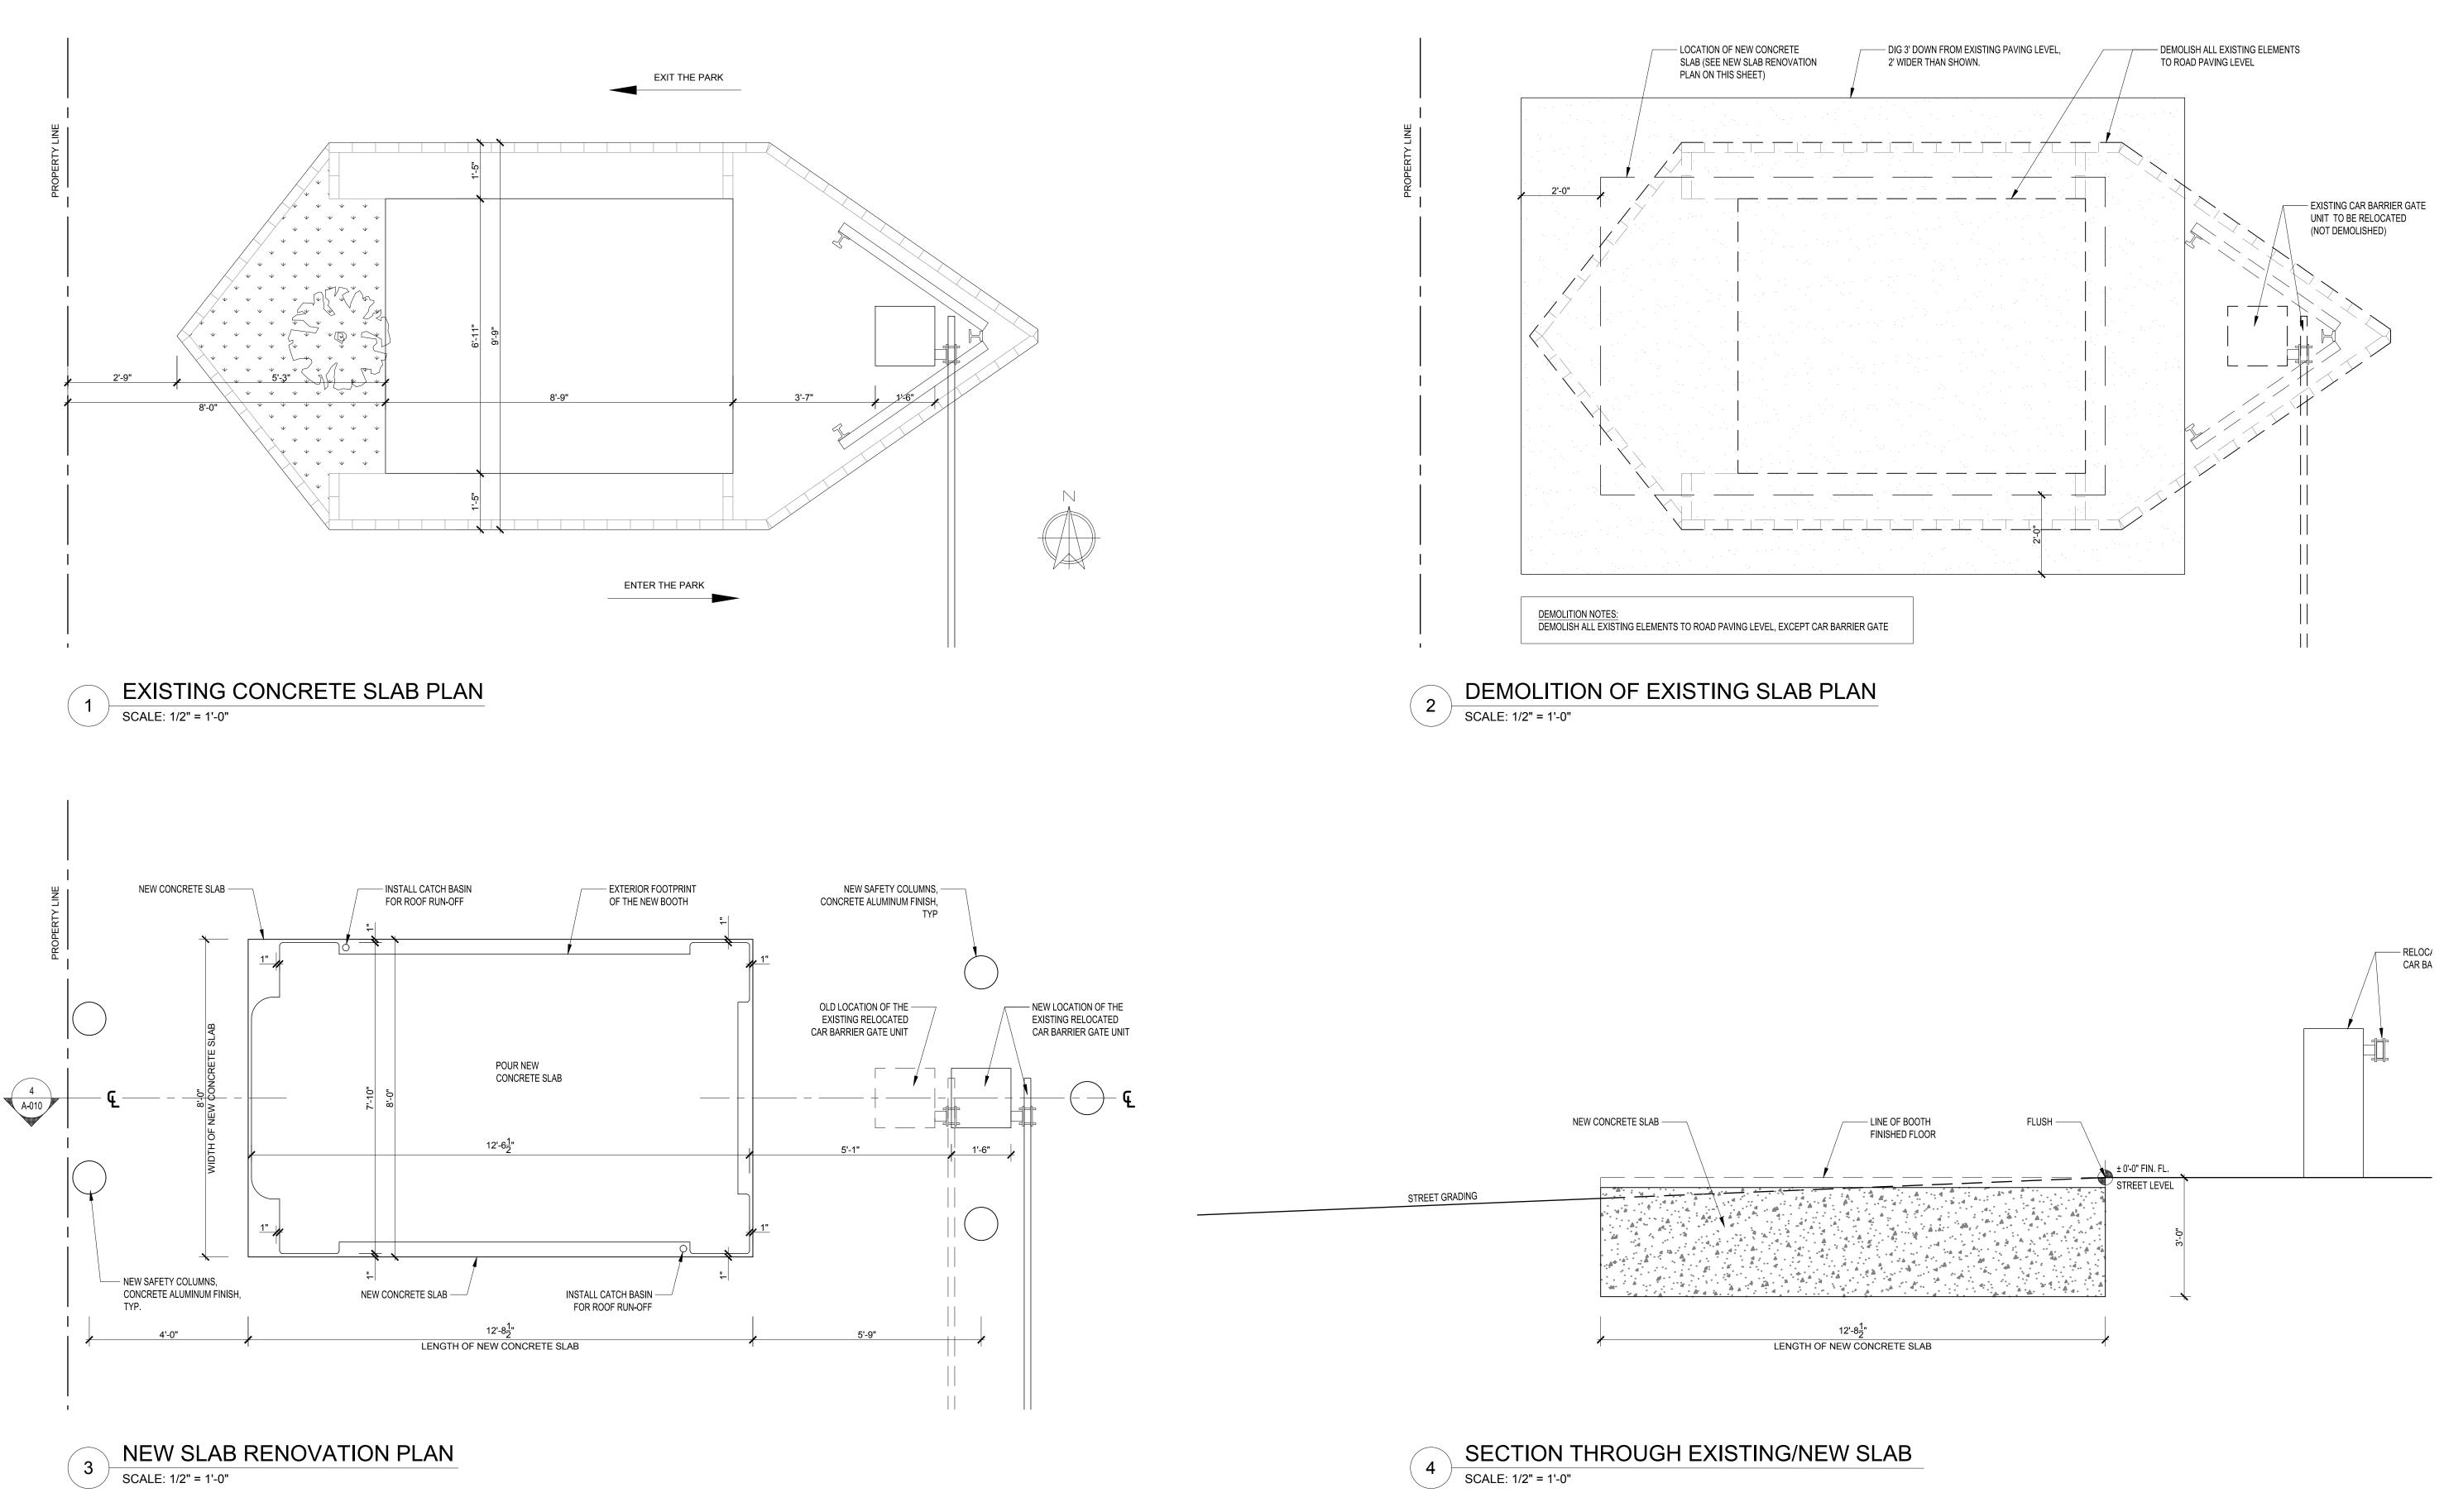

## TUXEDO PARK TRAFFIC BOOTH

DATE: 11-15-2018

TUXEDO PARK TRAFFIC BOOTH

DATE: 11-15-2018

FLOOR PLAN SCALE: 1/2" = 1'-0" 1