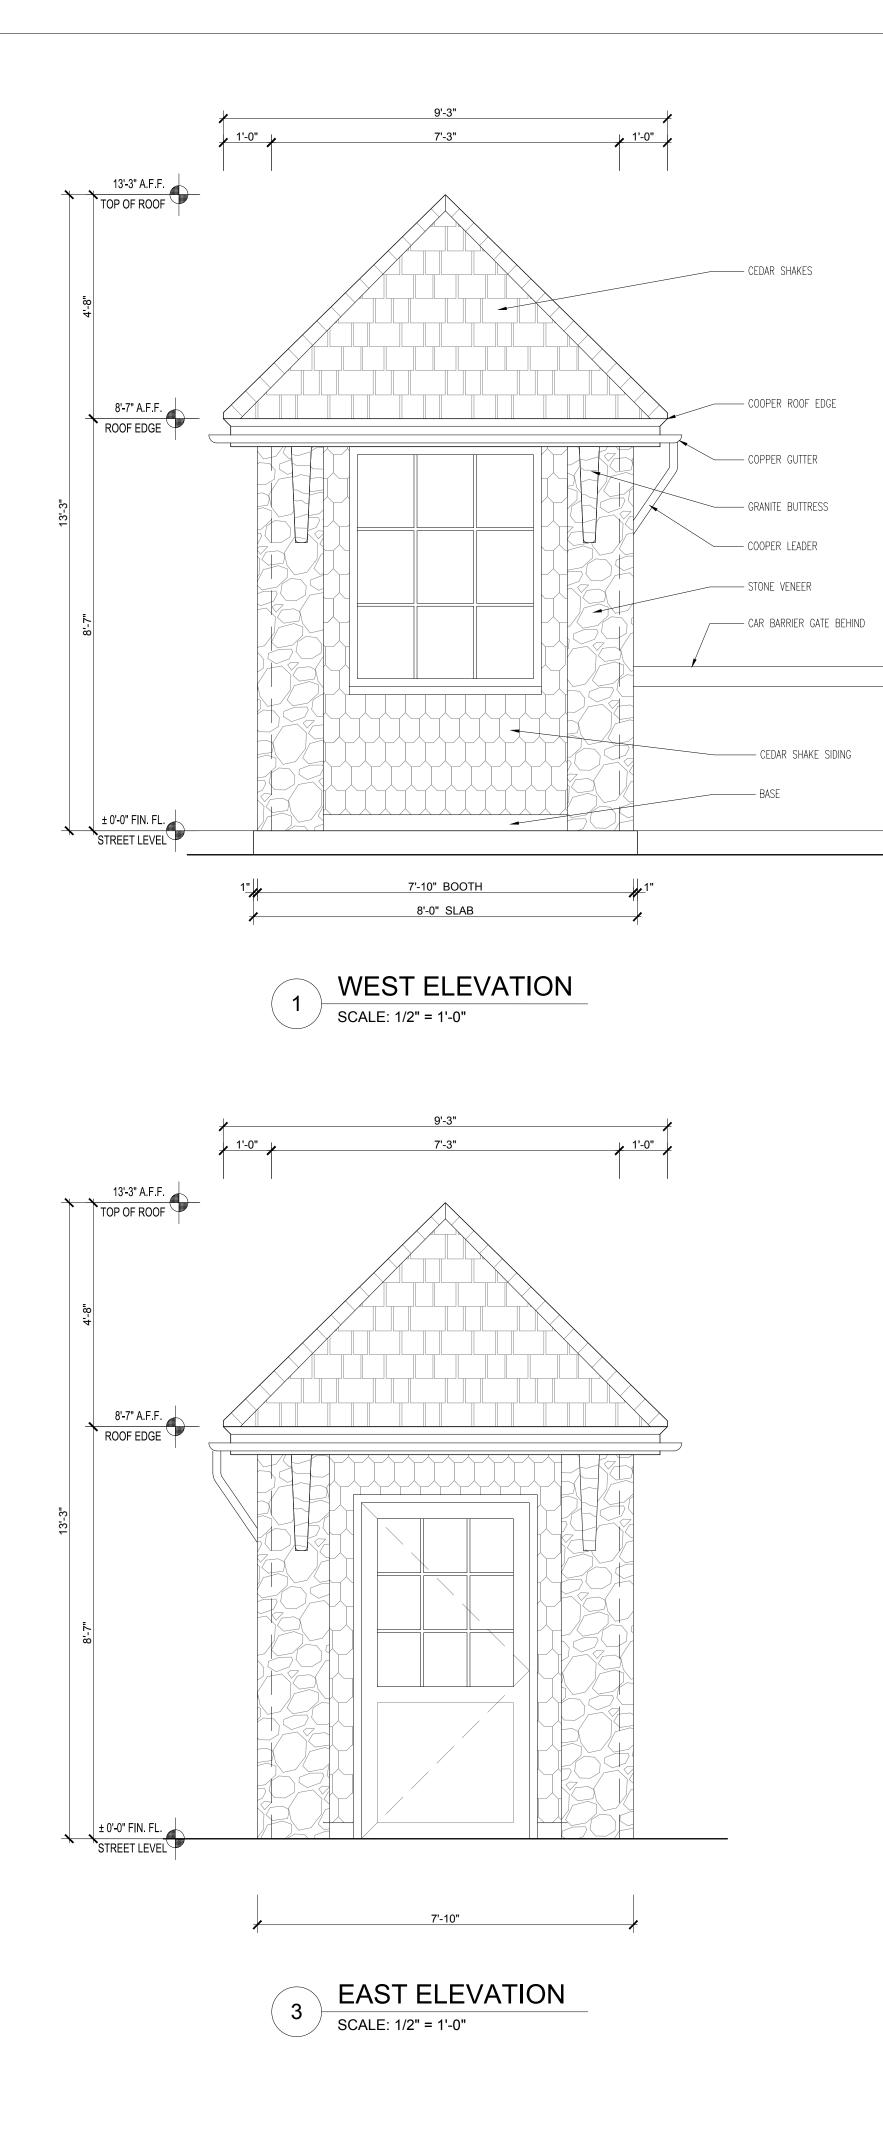

UXEDO PARK TRAFFIC BOOTH

TUXEDO PARK TRAFFIC BOOTH

DATE:

11-15-2018



PAGE: A-000, A-001 COVER SHEETS A-002 DESIGN INSPIRATION A-010 EXISTING, DEMOLITION AND NEW SLAB PLANS & SECTION A-100 FLOOR, ROOF, RCP, FURNITURE & FINISH PLANS A-300 EXTERIOR ELEVATIONS A-301 INTERIOR ELEVATIONS

# TUXEDO PARK TRAFFIC BOOTH

## TUXEDO PARK TRAFFIC BOOTH

11-15-2018

PAGE: A-001

DATE:









# **DESIGN INSPIRATION**



2 SOUTH ELEVATION SCALE: 1/4" = 1'-0"















## TUXEDO PARK TRAFFIC BOOTH

DATE: 11-15-2018



TUXEDO PARK TRAFFIC BOOTH

DATE: 11-15-2018



FLOOR PLAN SCALE: 1/2" = 1'-0" 1













## — LIGHT SWITCH ON DIMMER

### - RECESSED LIGHTS TO FLOOD COLUMN

- STONE BUTTRESS

### FURNITURE & FINISH PLAN

TUXEDO PARK TRAFFIC BOOTH

DATE: 11-15-2018 PAGE: A-100

 $\mathbb{N}$ 





DATE: 11-15-2018



BOOK SHELVES, — FLOOR-TO-CEILING, CLEAR OAK STAINED + POLYURETHANED COUNTERTOP — CLEAR OAK STAINED + POLYURETHANED WIRE MANAGEMENT -

> INTERIOR ELEVATION 2 SCALE: 1/2" = 1'-0"











TUXEDO PARK TRAFFIC BOOTH

DATE: 11-15-2018