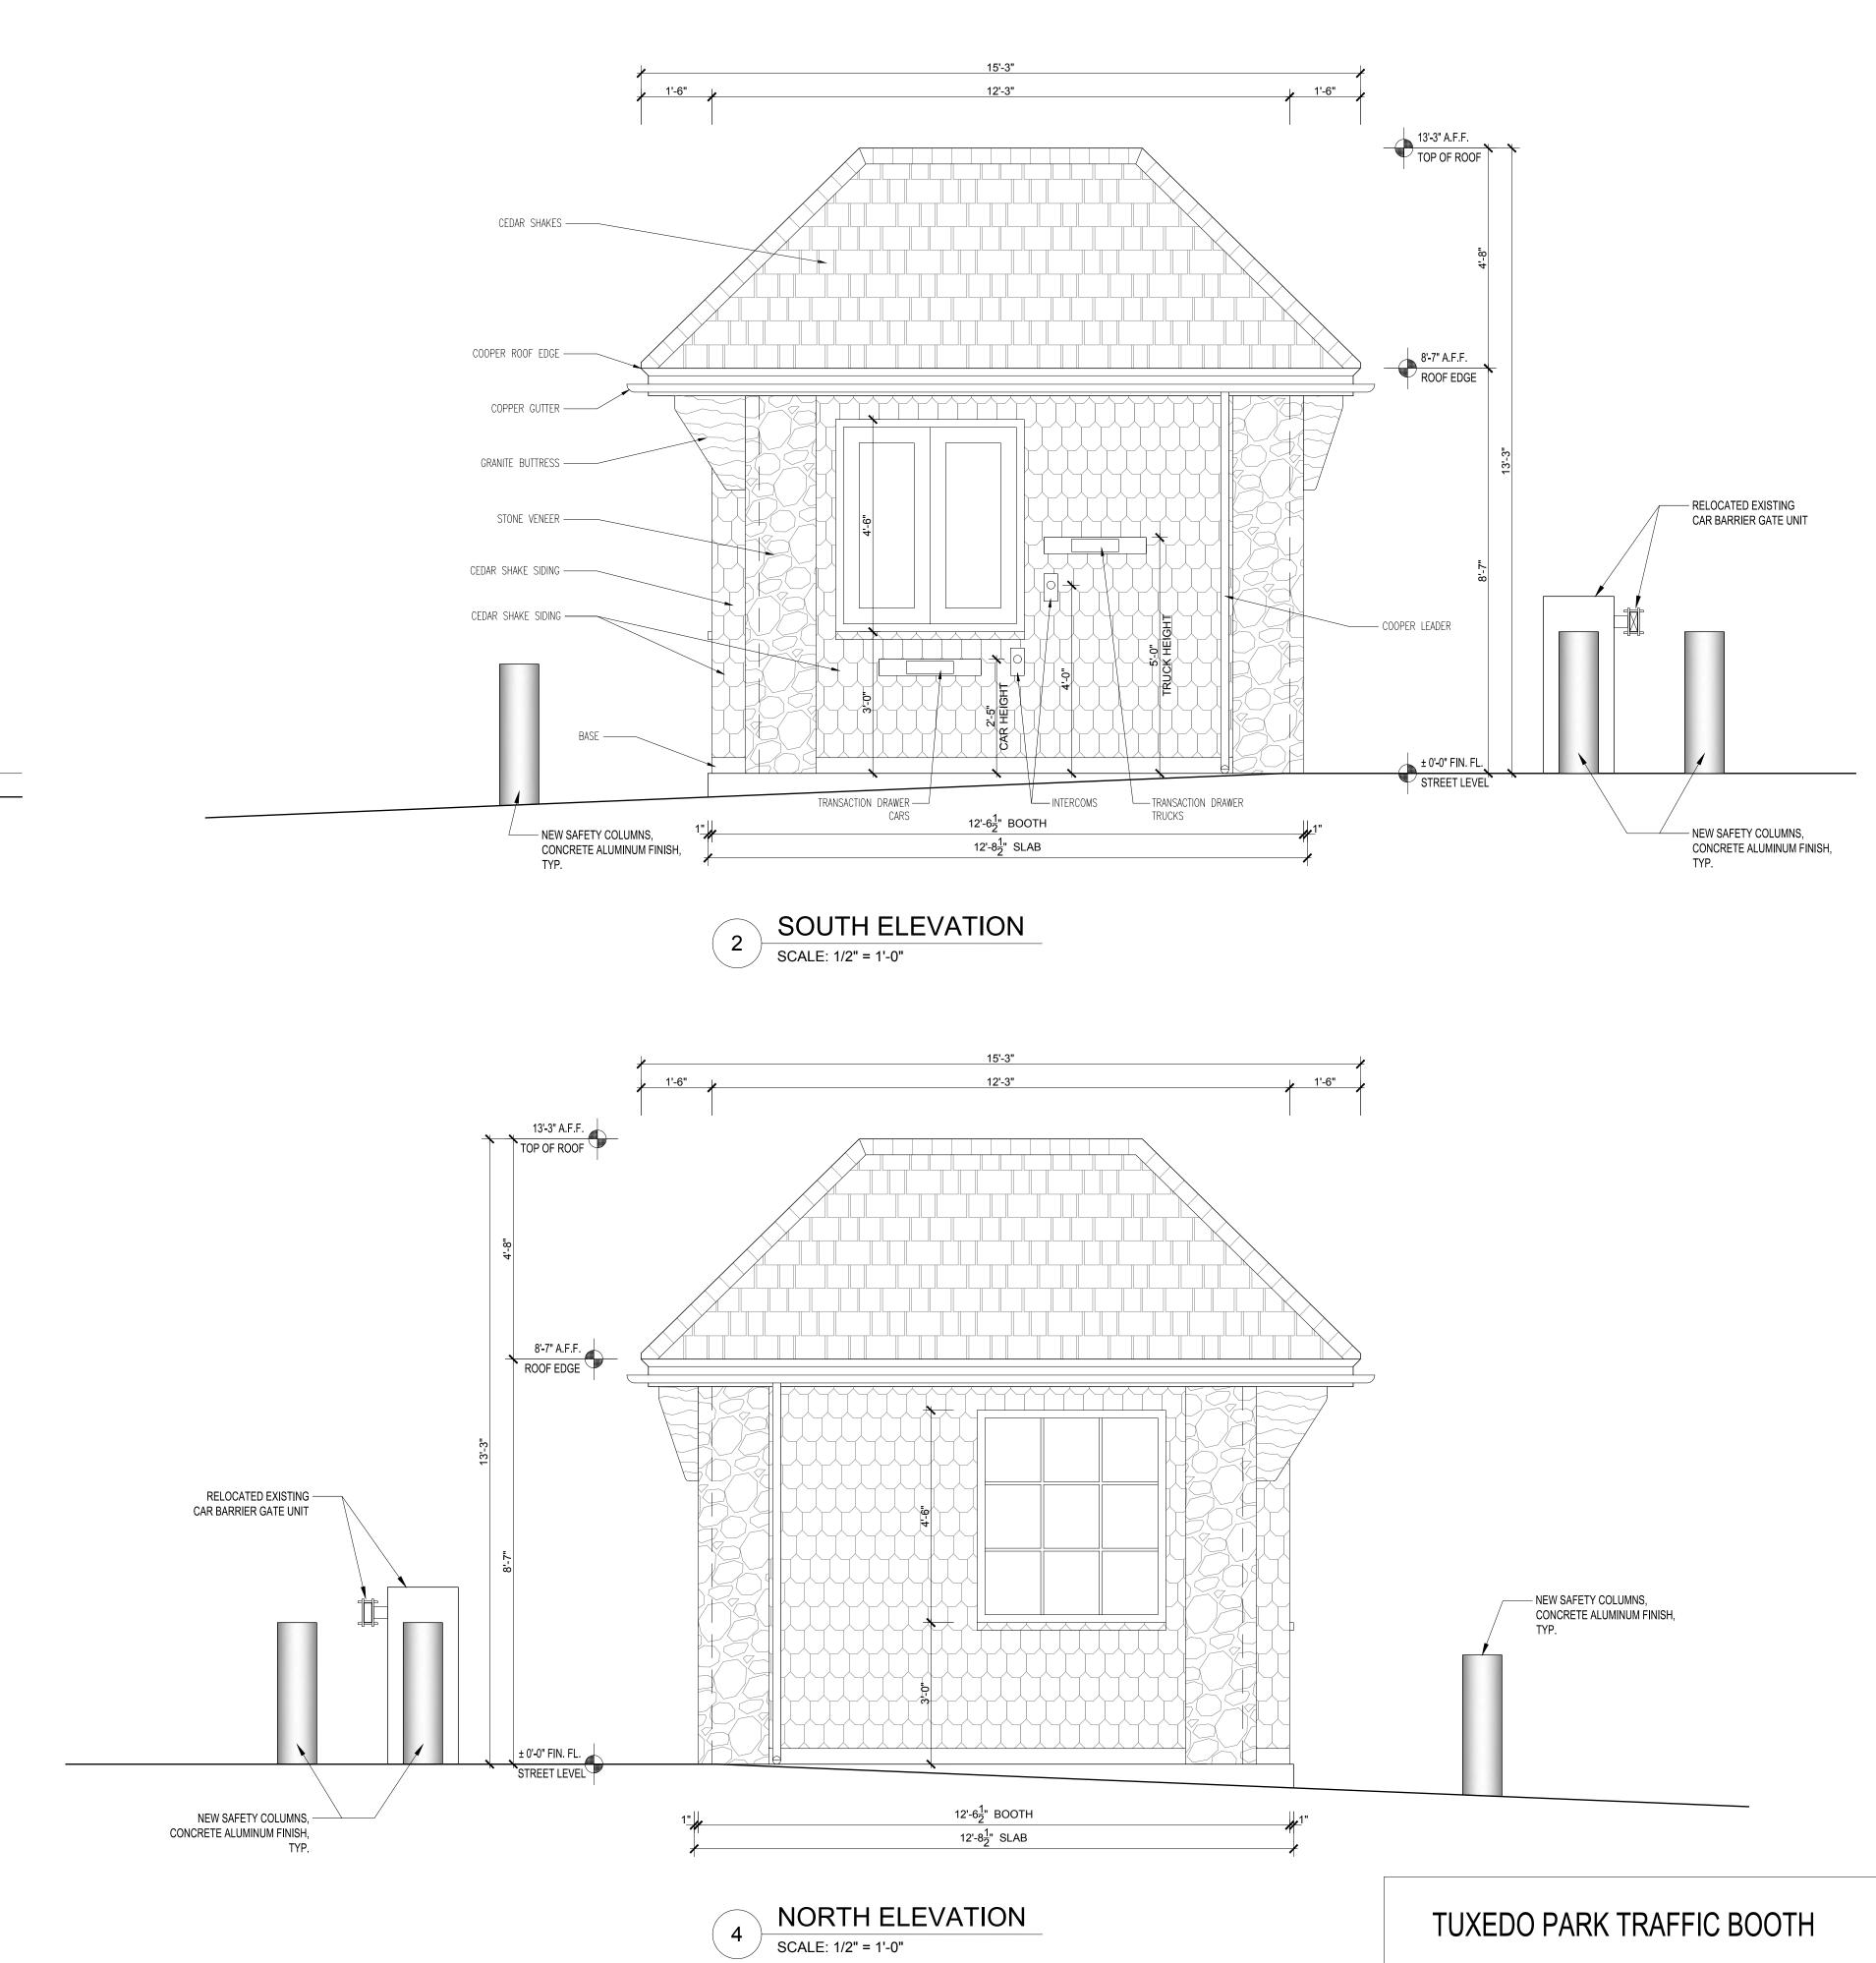

EDO PARK TRAFFIC BOOTH

TUXEDO PARK TRAFFIC BOOTH

DATE:

11-15-2018



PAGE: A-000, A-001 COVER SHEETS A-002 DESIGN INSPIRATION A-010 EXISTING, DEMOLITION AND NEW SLAB PLANS & SECTION A-100 FLOOR, ROOF, RCP, FURNITURE & FINISH PLANS A-300 EXTERIOR ELEVATIONS A-301 INTERIOR ELEVATIONS

# TUXEDO PARK TRAFFIC BOOTH

## TUXEDO PARK TRAFFIC BOOTH

11-15-2018

PAGE: A-001

DATE:









# **DESIGN INSPIRATION**



2 SOUTH ELEVATION SCALE: 1/4" = 1'-0"















## TUXEDO PARK TRAFFIC BOOTH

DATE: 11-15-2018



TUXEDO PARK TRAFFIC BOOTH

DATE: 11-15-2018



FLOOR PLAN SCALE: 1/2" = 1'-0" 1













## — LIGHT SWITCH ON DIMMER

### - RECESSED LIGHTS TO FLOOD COLUMN

- STONE BUTTRESS

### FURNITURE & FINISH PLAN

TUXEDO PARK TRAFFIC BOOTH

DATE: 11-15-2018 PAGE: A-100

 $\mathbb{N}$ 





DATE: 11-15-2018



BOOK SHELVES, — FLOOR-TO-CEILING, CLEAR OAK STAINED + POLYURETHANED COUNTERTOP — CLEAR OAK STAINED + POLYURETHANED WIRE MANAGEMENT -

> INTERIOR ELEVATION 2 SCALE: 1/2" = 1'-0"











TUXEDO PARK TRAFFIC BOOTH

DATE: 11-15-2018