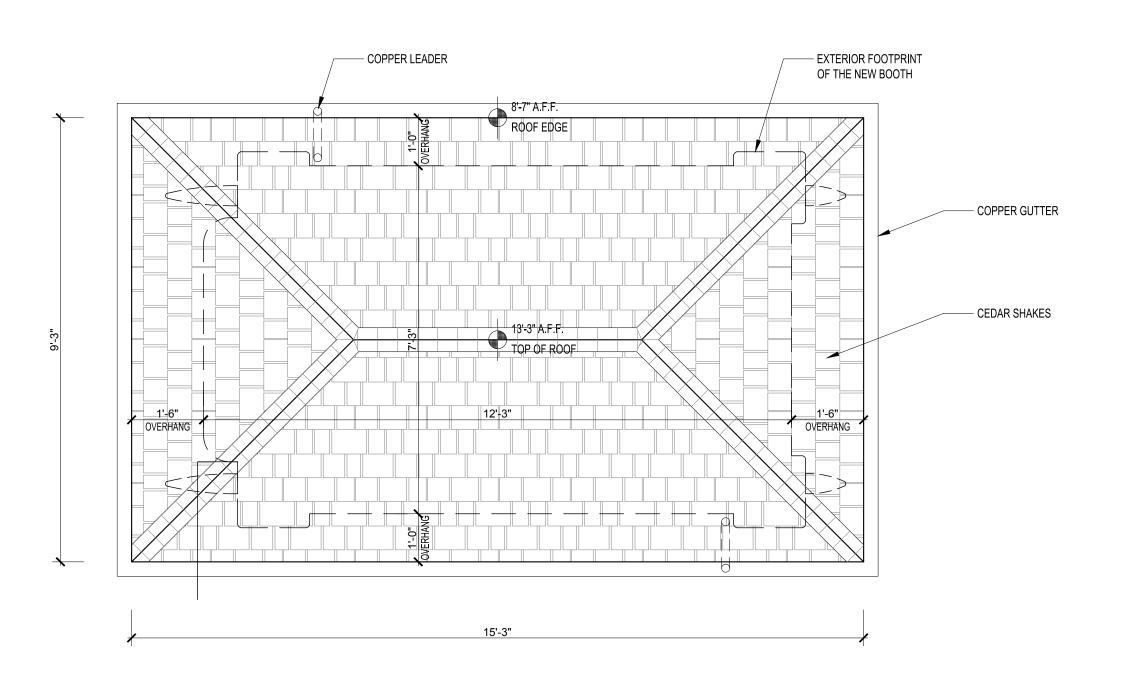

ER SHEETS A-002 DESIGN INSPIRATION A-010 EXISTING, DEMOLITION AND NEW SLAB PLANS & SECTION A-100 FLOOR, ROOF, RCP, FURNITURE & FINISH PLANS A-300 EXTERIOR ELEVATIONS A-301 INTERIOR ELEVATIONS

# TUXEDO PARK TRAFFIC BOOTH

TUXEDO PARK TRAFFIC BOOTH

DATE:

11-15-2018



PAGE: A-000, A-001 COVER SHEETS A-002 DESIGN INSPIRATION A-010 EXISTING, DEMOLITION AND NEW SLAB PLANS & SECTION A-100 FLOOR, ROOF, RCP, FURNITURE & FINISH PLANS A-300 EXTERIOR ELEVATIONS A-301 INTERIOR ELEVATIONS

# TUXEDO PARK TRAFFIC BOOTH

## TUXEDO PARK TRAFFIC BOOTH

11-15-2018

PAGE: A-001

DATE:









# **DESIGN INSPIRATION**



2 SOUTH ELEVATION SCALE: 1/4" = 1'-0"















## TUXEDO PARK TRAFFIC BOOTH

DATE: 11-15-2018



TUXEDO PARK TRAFFIC BOOTH

DATE: 11-15-2018



FLOOR PLAN SCALE: 1/2" = 1'-0" 1













## — LIGHT SWITCH ON DIMMER

### - RECESSED LIGHTS TO FLOOD COLUMN

- STONE BUTTRESS

### FURNITURE & FINISH PLAN

TUXEDO PARK TRAFFIC BOOTH

DATE: 11-15-2018 PAGE: A-100

 $\mathbb{N}$ 





DATE: 11-15-2018



BOOK SHELVES, — FLOOR-TO-CEILING, CLEAR OAK STAINED + POLYURETHANED COUNTERTOP — CLEAR OAK STAINED + POLYURETHANED WIRE MANAGEMENT -

> INTERIOR ELEVATION 2 SCALE: 1/2" = 1'-0"











TUXEDO PARK TRAFFIC BOOTH

DATE: 11-15-2018