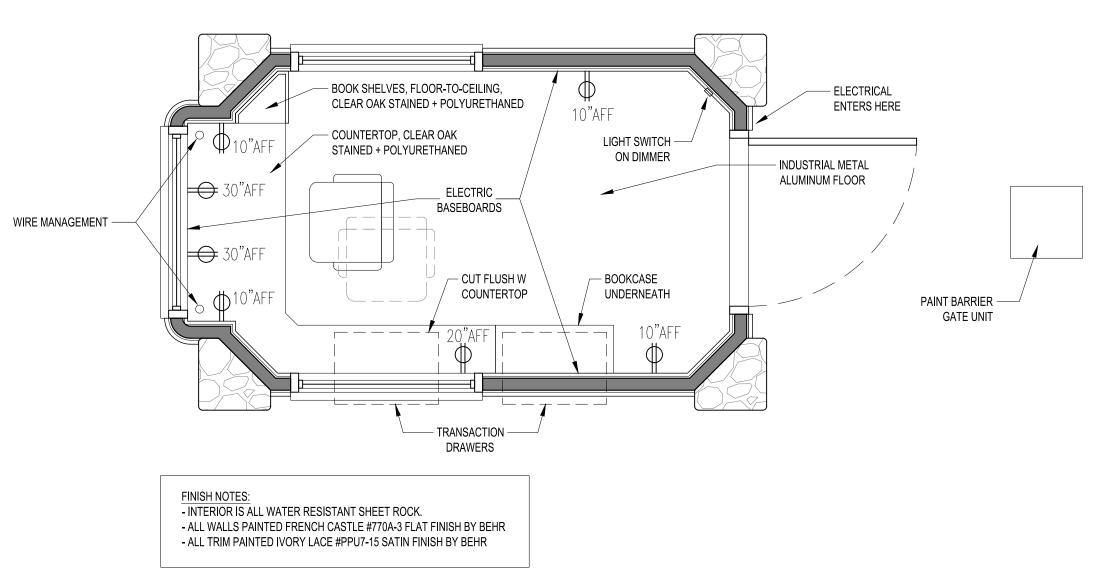

### FURNITURE & FINISH PLAN

TUXEDO PARK TRAFFIC BOOTH

DATE: 11-15-2018 PAGE: A-100

 $\mathbb{N}$ 

DATE: 11-15-2018

BOOK SHELVES, — FLOOR-TO-CEILING, CLEAR OAK STAINED + POLYURETHANED COUNTERTOP — CLEAR OAK STAINED + POLYURETHANED WIRE MANAGEMENT -

> INTERIOR ELEVATION 2 SCALE: 1/2" = 1'-0"

TUXEDO PARK TRAFFIC BOOTH

DATE: 11-15-2018