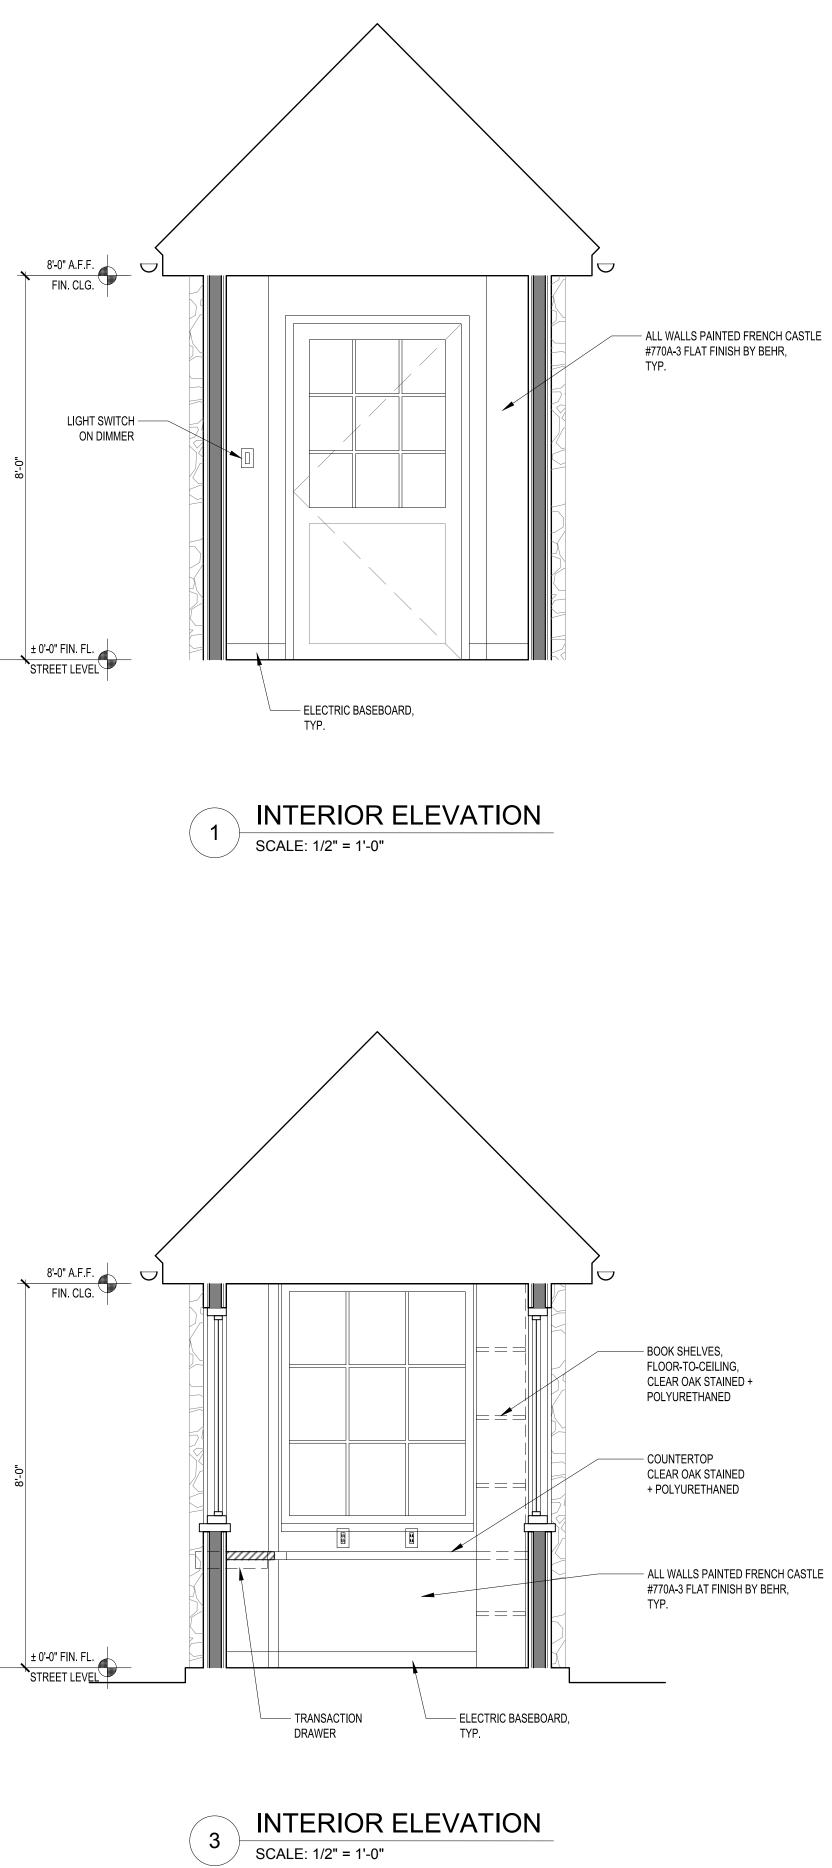

## — LIGHT SWITCH ON DIMMER

### FURNITURE & FINISH PLAN

TUXEDO PARK TRAFFIC BOOTH

DATE: 11-15-2018 PAGE: A-100

 $\mathbb{N}$ 

DATE: 11-15-2018

BOOK SHELVES, — FLOOR-TO-CEILING, CLEAR OAK STAINED + POLYURETHANED COUNTERTOP — CLEAR OAK STAINED + POLYURETHANED WIRE MANAGEMENT -

> INTERIOR ELEVATION 2 SCALE: 1/2" = 1'-0"

TUXEDO PARK TRAFFIC BOOTH

DATE: 11-15-2018