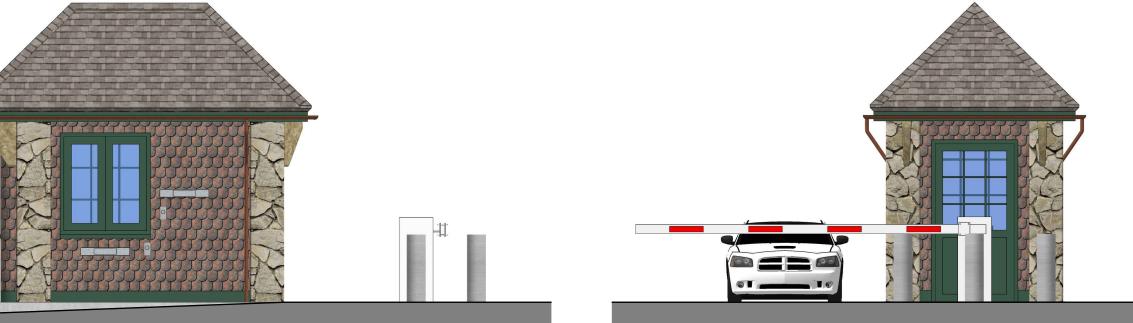

PAGE: A-000, A-001 COVER SHEETS A-002 DESIGN INSPIRATION A-010 EXISTING, DEMOLITION AND NEW SLAB PLANS & SECTION A-100 FLOOR, ROOF, RCP, FURNITURE & FINISH PLANS A-300 EXTERIOR ELEVATIONS A-301 INTERIOR ELEVATIONS

# TUXEDO PARK TRAFFIC BOOTH

TUXEDO PARK TRAFFIC BOOTH

DATE:

11-15-2018



PAGE: A-000, A-001 COVER SHEETS A-002 DESIGN INSPIRATION A-010 EXISTING, DEMOLITION AND NEW SLAB PLANS & SECTION A-100 FLOOR, ROOF, RCP, FURNITURE & FINISH PLANS A-300 EXTERIOR ELEVATIONS A-301 INTERIOR ELEVATIONS

# TUXEDO PARK TRAFFIC BOOTH

## TUXEDO PARK TRAFFIC BOOTH

11-15-2018

PAGE: A-001

DATE:









# **DESIGN INSPIRATION**



2 SOUTH ELEVATION SCALE: 1/4" = 1'-0"















## TUXEDO PARK TRAFFIC BOOTH

DATE: 11-15-2018



TUXEDO PARK TRAFFIC BOOTH

DATE: 11-15-2018



FLOOR PLAN SCALE: 1/2" = 1'-0" 1













## — LIGHT SWITCH ON DIMMER

### - RECESSED LIGHTS TO FLOOD COLUMN

- STONE BUTTRESS

### FURNITURE & FINISH PLAN

TUXEDO PARK TRAFFIC BOOTH

DATE: 11-15-2018 PAGE: A-100

 $\mathbb{N}$ 





DATE: 11-15-2018



BOOK SHELVES, — FLOOR-TO-CEILING, CLEAR OAK STAINED + POLYURETHANED COUNTERTOP — CLEAR OAK STAINED + POLYURETHANED WIRE MANAGEMENT -

> INTERIOR ELEVATION 2 SCALE: 1/2" = 1'-0"











TUXEDO PARK TRAFFIC BOOTH

DATE: 11-15-2018