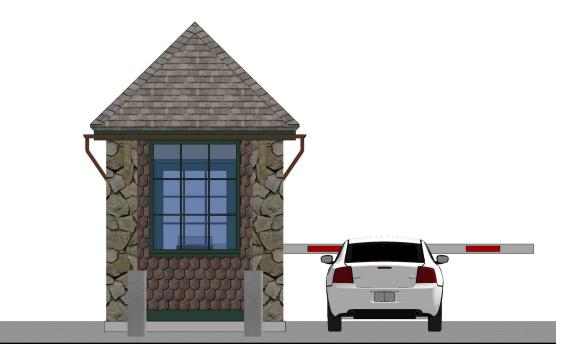

PAGE: A-000, A-001 COVER SHEETS A-002 DESIGN INSPIRATION A-010 EXISTING, DEMOLITION AND NEW SLAB PLANS & SECTION A-100 FLOOR, ROOF, RCP, FURNITURE & FINISH PLANS A-300 EXTERIOR ELEVATIONS A-301 INTERIOR ELEVATIONS

# TUXEDO PARK TRAFFIC BOOTH

TUXEDO PARK TRAFFIC BOOTH

DATE:

11-15-2018



PAGE: A-000, A-001 COVER SHEETS A-002 DESIGN INSPIRATION A-010 EXISTING, DEMOLITION AND NEW SLAB PLANS & SECTION A-100 FLOOR, ROOF, RCP, FURNITURE & FINISH PLANS A-300 EXTERIOR ELEVATIONS A-301 INTERIOR ELEVATIONS

# TUXEDO PARK TRAFFIC BOOTH

## TUXEDO PARK TRAFFIC BOOTH

11-15-2018

PAGE: A-001

DATE:









# **DESIGN INSPIRATION**



2 SOUTH ELEVATION SCALE: 1/4" = 1'-0"















## TUXEDO PARK TRAFFIC BOOTH

DATE: 11-15-2018



TUXEDO PARK TRAFFIC BOOTH

DATE: 11-15-2018



FLOOR PLAN SCALE: 1/2" = 1'-0" 1













## — LIGHT SWITCH ON DIMMER

### - RECESSED LIGHTS TO FLOOD COLUMN

- STONE BUTTRESS

### FURNITURE & FINISH PLAN

TUXEDO PARK TRAFFIC BOOTH

DATE: 11-15-2018 PAGE: A-100

 $\mathbb{N}$ 





DATE: 11-15-2018



BOOK SHELVES, — FLOOR-TO-CEILING, CLEAR OAK STAINED + POLYURETHANED COUNTERTOP — CLEAR OAK STAINED + POLYURETHANED WIRE MANAGEMENT -

> INTERIOR ELEVATION 2 SCALE: 1/2" = 1'-0"











TUXEDO PARK TRAFFIC BOOTH

DATE: 11-15-2018