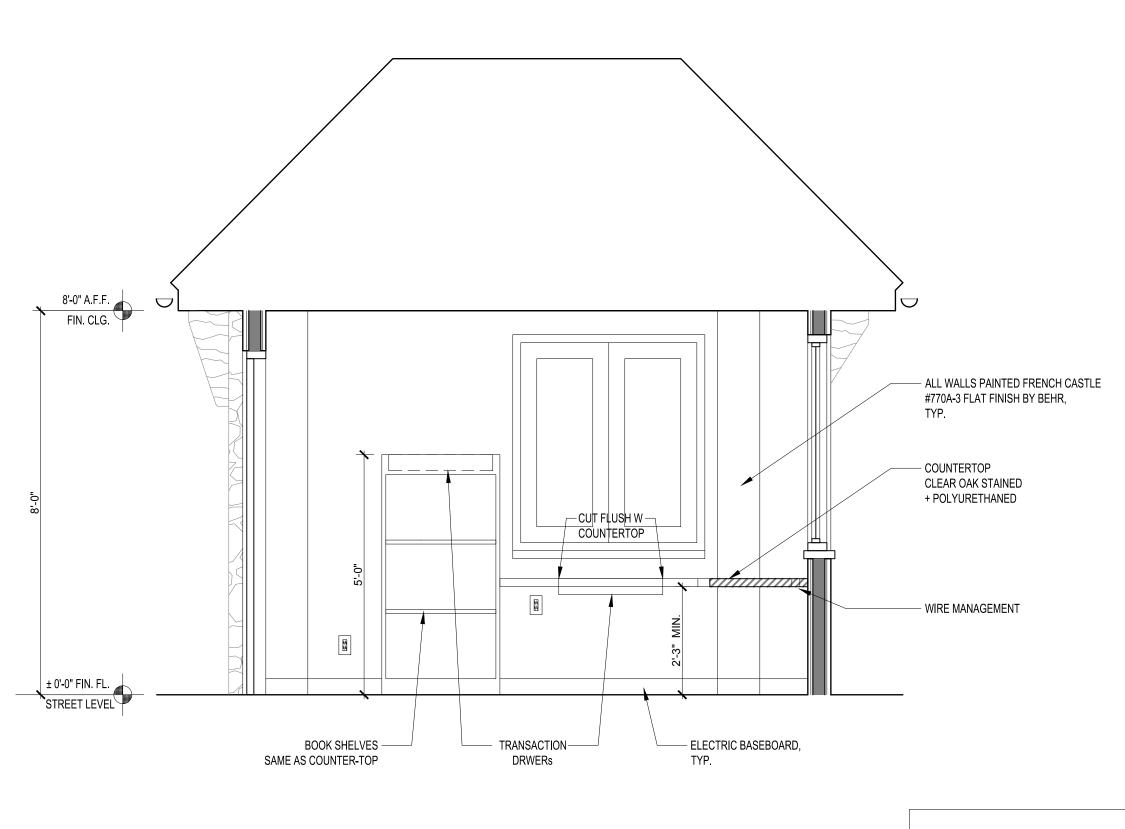

### FURNITURE & FINISH PLAN

TUXEDO PARK TRAFFIC BOOTH

DATE: 11-15-2018 PAGE: A-100

 $\mathbb{N}$ 

DATE: 11-15-2018

BOOK SHELVES, — FLOOR-TO-CEILING, CLEAR OAK STAINED + POLYURETHANED COUNTERTOP — CLEAR OAK STAINED + POLYURETHANED WIRE MANAGEMENT -

> INTERIOR ELEVATION 2 SCALE: 1/2" = 1'-0"

TUXEDO PARK TRAFFIC BOOTH

DATE: 11-15-2018