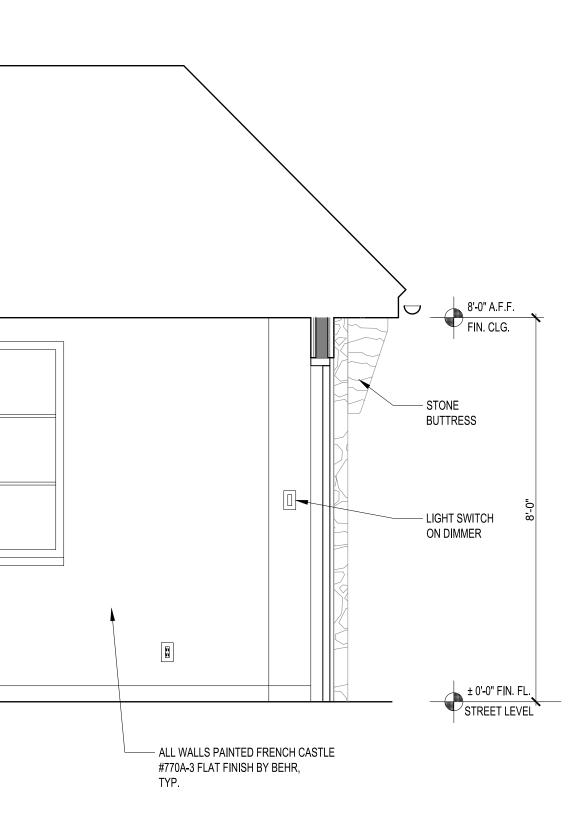

## — LIGHT SWITCH ON DIMMER

### - RECESSED LIGHTS TO FLOOD COLUMN

- STONE BUTTRESS