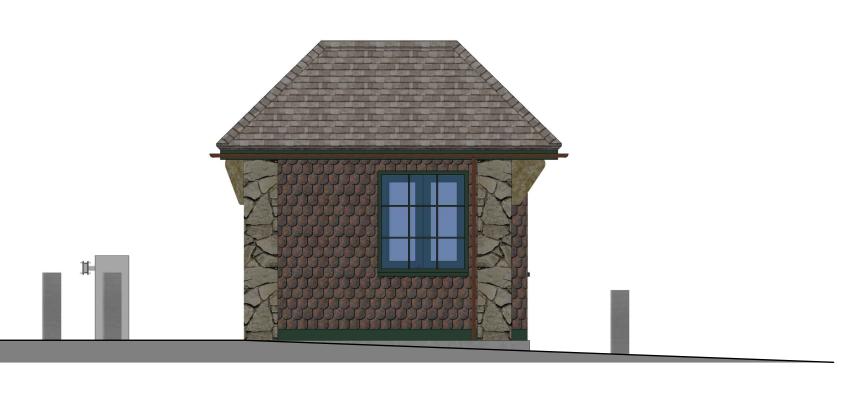

PAGE: A-000, A-001 COVER SHEETS A-002 DESIGN INSPIRATION A-010 EXISTING, DEMOLITION AND NEW SLAB PLANS & SECTION A-100 FLOOR, ROOF, RCP, FURNITURE & FINISH PLANS A-300 EXTERIOR ELEVATIONS A-301 INTERIOR ELEVATIONS

# TUXEDO PARK TRAFFIC BOOTH

TUXEDO PARK TRAFFIC BOOTH

DATE:

11-15-2018



PAGE: A-000, A-001 COVER SHEETS A-002 DESIGN INSPIRATION A-010 EXISTING, DEMOLITION AND NEW SLAB PLANS & SECTION A-100 FLOOR, ROOF, RCP, FURNITURE & FINISH PLANS A-300 EXTERIOR ELEVATIONS A-301 INTERIOR ELEVATIONS

# TUXEDO PARK TRAFFIC BOOTH

## TUXEDO PARK TRAFFIC BOOTH

11-15-2018

PAGE: A-001

DATE:









# **DESIGN INSPIRATION**



2 SOUTH ELEVATION SCALE: 1/4" = 1'-0"















## TUXEDO PARK TRAFFIC BOOTH

DATE: 11-15-2018



TUXEDO PARK TRAFFIC BOOTH

DATE: 11-15-2018



FLOOR PLAN SCALE: 1/2" = 1'-0" 1













## — LIGHT SWITCH ON DIMMER

### - RECESSED LIGHTS TO FLOOD COLUMN

- STONE BUTTRESS

### FURNITURE & FINISH PLAN

TUXEDO PARK TRAFFIC BOOTH

DATE: 11-15-2018 PAGE: A-100

 $\mathbb{N}$ 





DATE: 11-15-2018



BOOK SHELVES, — FLOOR-TO-CEILING, CLEAR OAK STAINED + POLYURETHANED COUNTERTOP — CLEAR OAK STAINED + POLYURETHANED WIRE MANAGEMENT -

> INTERIOR ELEVATION 2 SCALE: 1/2" = 1'-0"











TUXEDO PARK TRAFFIC BOOTH

DATE: 11-15-2018